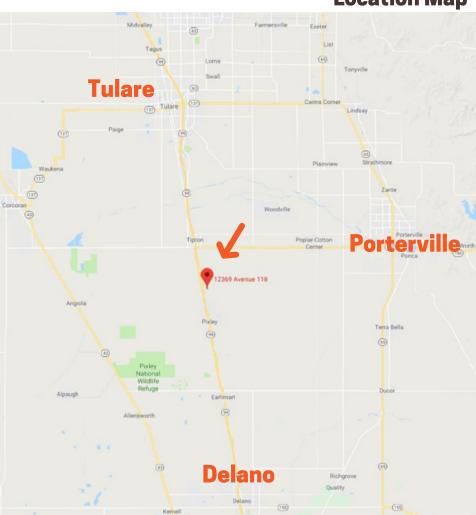

# **Location Map**

Disclaimer: The information in this document was obtained from reliable sources. Any interested party is advised to do their own due diligence regarding these properties and should not rely solely on this document. All acreages are approximate from aerial measurements.

230 North "J" Street, Tulare, CA 93274 | 559-972-0909 | Fax 559-400-7280 manuel@manuelortizjr.com