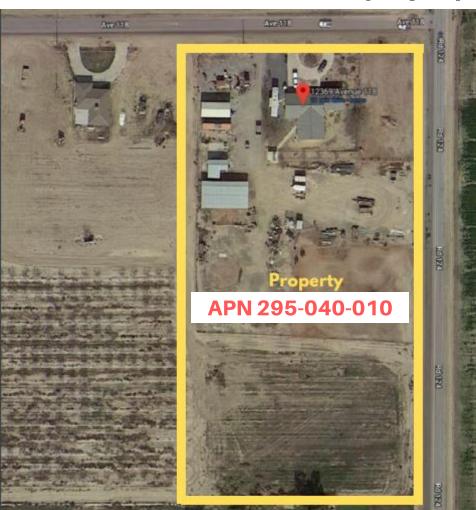

# **Property Map**

Disclaimer: The information in this document was obtained from reliable sources. Any interested party is advised to do their own due diligence regarding these properties and should not rely solely on this document. All acreages are approximate from aerial measurements.

230 North "J" Street, Tulare, CA 93274 | 559-972-0909 | Fax 559-400-7280 manuel@manuelortizjr.com