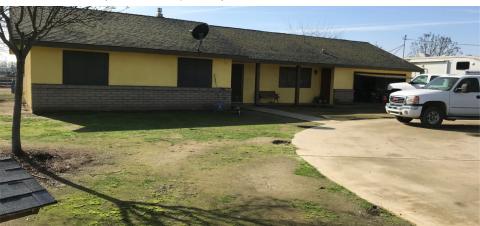

#### **Property Details**

4.35± Acres grandfathered into the M-1 Light Industrial Zoning Area, north of Pixley. Features 1880 s.f. living space, large family room with 3 bedrooms and 1.5 baths on 4.35± acres. Property has a domestic well with a 5 hp submersible pump. Well depth 500ft. and 1000-gallon water tank. The home receives natural gas and recently had a large addition added.

# Agent Remarks

This is a great opportunity to purchase a property where you can both live on and run your business. Any of the neighboring vacant properties cannot build homes, but this home was built before Tulare County rezoned the area. Perfect for horses or 4-H project animals with pens and corals, plus an open lot in the back to park equipment or add more corals.

#### **Property Pictures**

Disclaimer: The information in this document was obtained from reliable sources. Any interested party is advised to do their own due diligence regarding these properties and should not rely solely on this document. All acreages are approximate from aerial measurements.