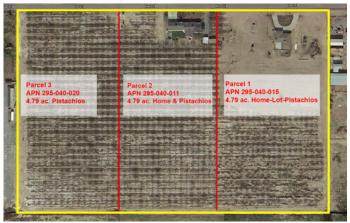

There are three parcels adjoining to the west for a total of 14.37± Acres with 2 homes & Pistachios that are also for sale.

Title & Escrow to be with Fay Minyard at Chicago Title in Tulare, CA.

# **Property Map**

Disclaimer: The information in this document was obtained from reliable sources. Any interested party is advised to do their own due diligence regarding these properties and should not rely solely on this document. All acreages are approximate from aerial measurements.