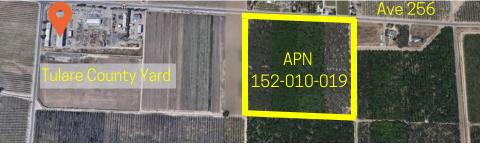

## 40± ACRES Walnuts

East of Tulare County Yard Ave. 256, Tulare, CA **\$1,040,000** APN 152-010-019 MANUEL ORTIZ REAL ESTATE

559-972-0909 | manuelortizjr.com | LIC# 01788064