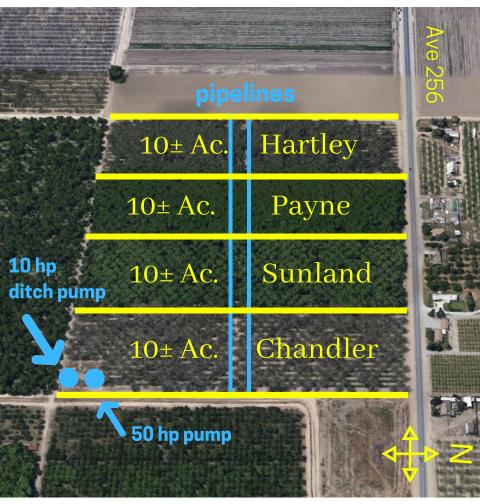

#### **Property Details**

- 40 + Acres of walnuts located ½ mile east of Rd. 140 on Ave 256, north side of Ave 256.
- Property consists Walnuts Hartley, Payne's, Sunland's and Chandlers 10 +/- acres of each variety.
- All Class 1 Soils.
- 500 ft. well drilled in 2015 with 50 hp pump.
- Included with sale ½ share of Farmers Ditch Stock delivered by a 10 hp ditch pump. Recently rebuilt.
- Property is flood irrigated by two pipelines down the center irrigating to the north & south with 8" valves, 20' valve spacing.
- Tree spacing 40' x 20'. 2019 crop available depending on price negotiated.
- Sellers are in the process of doing a lot line adjustment on part of the property to be paid by the seller and completed before the close of escrow.

### Walnut Variety Map

Disclaimer: The information in this document was obtained from reliable sources. Any interested party is advised to do their own due diligence regarding these properties and should not rely solely on this document. All acreages are approximate from aerial measurements.