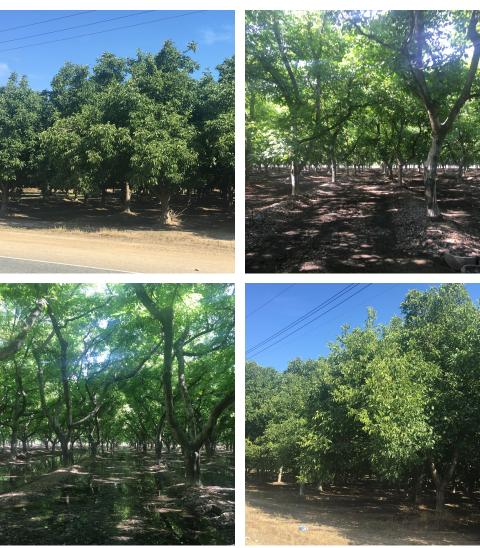

## 40± ACRES Walnuts

East of Tulare County Yard Ave. 256, Tulare, CA **\$1,040,000** APN 152-010-019 MANUEL ORTIZ REAL ESTATE

559-972-0909 | manuelortizjr.com | LIC# 01788064

#### **Property Details**

- 40 + Acres of walnuts located ½ mile east of Rd. 140 on Ave 256, north side of Ave 256.
- Property consists Walnuts Hartley, Payne's, Sunland's and Chandlers 10 +/- acres of each variety.
- All Class 1 Soils.
- 500 ft. well drilled in 2015 with 50 hp pump.
- Included with sale ½ share of Farmers Ditch Stock delivered by a 10 hp ditch pump. Recently rebuilt.
- Property is flood irrigated by two pipelines down the center irrigating to the north & south with 8" valves, 20' valve spacing.
- Tree spacing 40' x 20'. 2019 crop available depending on price negotiated.
- Sellers are in the process of doing a lot line adjustment on part of the property to be paid by the seller and completed before the close of escrow.