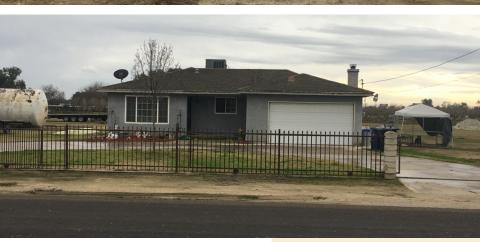

#### Parcel 2

APN 295-040-011

Address: 12267 Ave 118, Pixley, CA 93256

2110 s.f. home - 3 bed / 2 bath. Built in 1979, Comp. Roof.

4.79 ± Acres, house with remaining acres Pistachios

Kerman's on Pioneer Root Stock, Approx. 38 years old.

Irrigation well & pump: 15 hp submersible pump, single line drip

Well Log attached