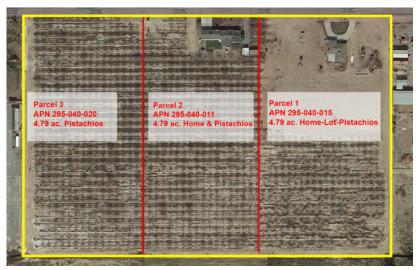

#### Parcel 1

APN 295-040-015

Address: 12325 Ave 118, Pixley, CA 93256

1402 s.f. home - 3 bed / 2 bath. Built in 1997, Comp. Roof

4.79 ± Acres, Pistachios and Open Lot

Domestic well & pump, 2hp. pump, new pump installed in 2014

#### Parcel 2

APN 295-040-011

Address: 12267 Ave 118, Pixley, CA 93256

2110 s.f. home - 3 bed / 2 bath. Built in 1979, Comp. Roof.

4.79 ± Acres, house with remaining acres Pistachios

Kerman's on Pioneer Root Stock, Approx. 38 years old.

#### Parcel 3

APN 295-040-020

4.79± Acres of Pistachios Kerman's on

Pioneer Root Stock, Approx. 38 years old.

15 hp pump is located on Parcel 2 - APN 295-040-011

Single Line Drip