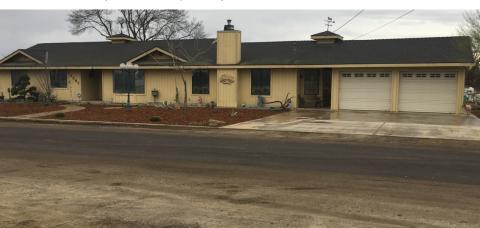

#### Parcel 1

APN 295-040-015

Address: 12325 Ave 118, Pixley, CA 93256

1402 s.f. home - 3 bed / 2 bath. Built in 1997, Comp. Roof

4.79 ± Acres, Pistachios and Open Lot

Domestic well & pump, 2hp. pump, new pump installed in 2014

Pistachios were transplanted in 2014

Kerman's on Pioneer Root Stock

Home is rented for \$900 per month.