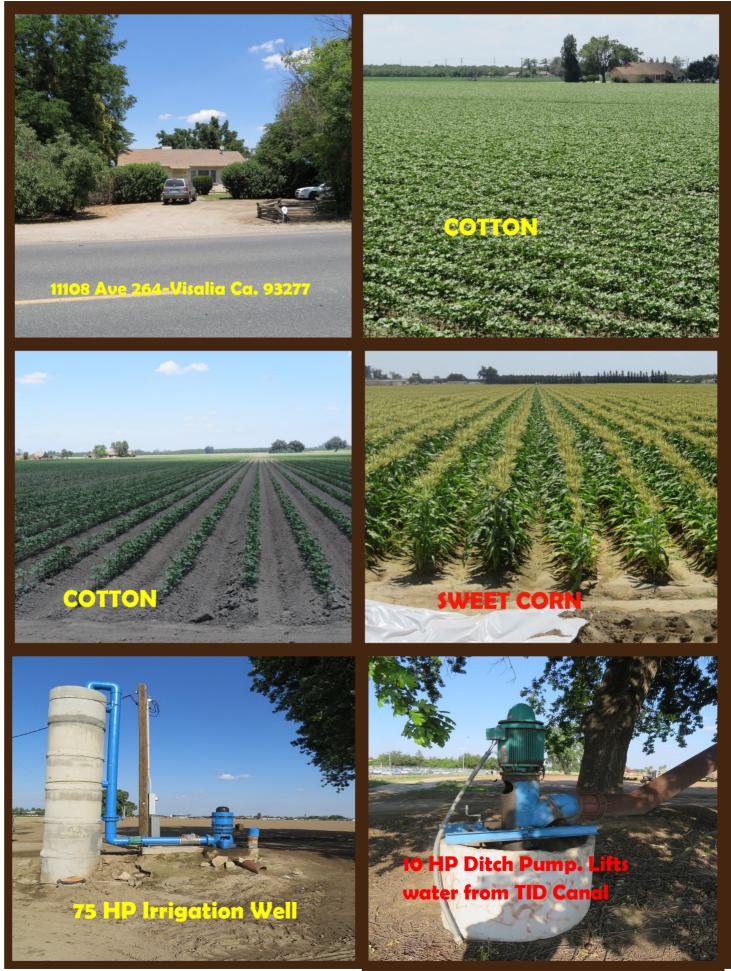

Plantings Now- Cotton & Sweet Corn

Irrigation District: Tulare Irrigation District- Water is supplied by a 10 hp ditch

Pump.

Well Depth: 290 Ft.

Zoning: AE 20 All three parcels

Pump Motor: Electric 75 HP

Williamson Act: NO

The remaining acreage is also leased to Vossler Farms and he is the owner of the cotton & sweet corn. Farmland is leased to the end of the 2017 crop year.

Disclaimer: The Information being provided was obtained from sources deemed to be reliable. The brokers, their agents or the sellers do not guarantee that the information is accurate. Any interested party is advised to do their own due diligence regarding these properties and should not rely on the information provided

APN—126-770-007 (19.6 Acres) 11206 Ave 264 (2017 Cotton & Sweet Corn)

APN—126-230-022 (18.63 Acres) N/W Corner of Mooney Blvd & Ave 266

Address to the farmland is 11206 Ave 264, Visalia Ca. 93277. The property facing Mooney Blvd frontage is the 18.63 acres located on the n/w corner of Ave 266 & Mooney Blvd.