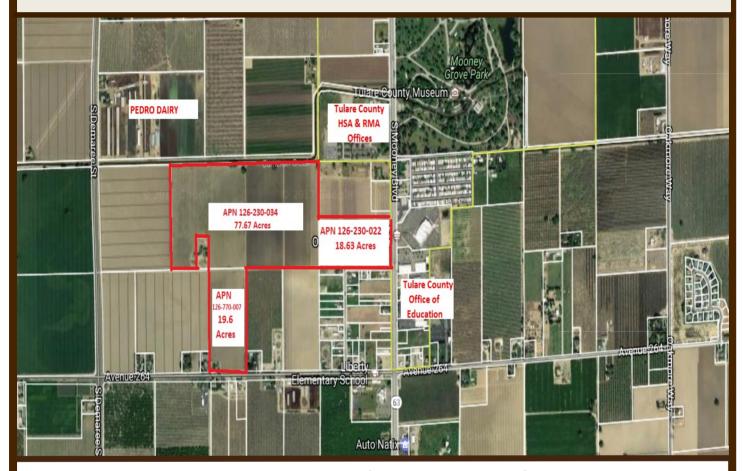

#### **ROW CROP FARMLAND**

**APN:** 126-230-034 (77.67 Acres) North side of 19.6 Acres.

APN: 126-770-007 (19.6 Acres) 11206 Ave 264

APN: 126-230-022 (18.63 Acres) N/W Corner of Mooney Blvd & Ave 266

Address: 11108 Ave 264, Visalia Ca. 93277.

**APN 126-230-022 (18.63 Ac.)** Has Mooney Blvd. frontage to the East & and also Frontage to Ave 266 on the South. 18.63 Ac. can be purchased separately.

**Note:** Family wants all parcels to close escrow concurrent.

### **115.9 Acres**

77.67 Ac. APN 126-230-034

19.6 Ac. APN 126-770-007

18.63 Ac. APN 126-230-022