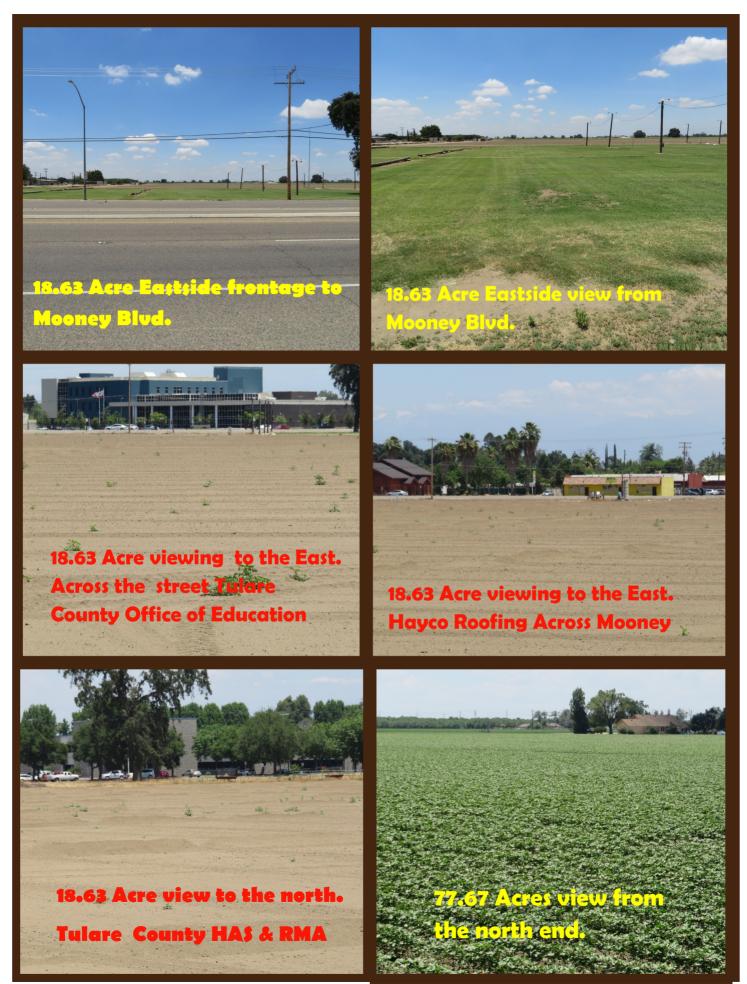

**APN 126-230-022 (18.63 Ac.)** Has Mooney Blvd. frontage to the East & and also Frontage to Ave 266 on the South. 18.63 Ac. can be purchased separately.

**Note:** Family wants all parcels to close escrow concurrent.

Soils Class: Class 1 (Soil Maps Available)

**18.63 Acres** is leased to the end of 2017 for use to the owner of the corn maze & pumpkin patch held every October. It is also used for the Visalia Chamber October Fest.

18.63 Acres is leased to the end of 2017 for use to the corn maze & pumpkin patch held every October. It is also used for the Tulare Chamber October Fest.

230 North 'J' Street • Tulare, California 93274 • Office 559.684.1205 • Fax 559.400.7280 www.manuelortizjr.com • Lic #01788064