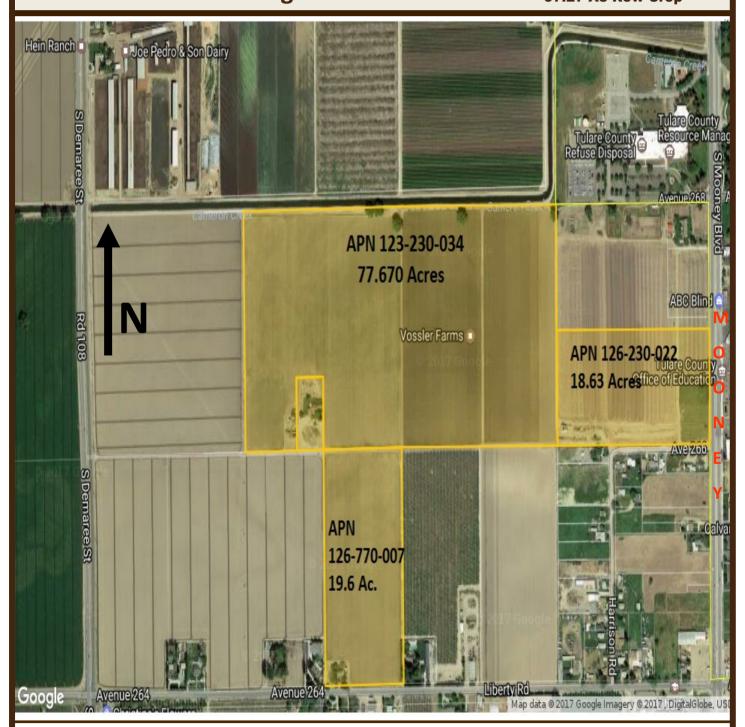

#### **ROW CROP FARMLAND**

**APN:** 126-230-034 (77.67 Acres) North side of 19.6 Acres.

APN: 126-770-007 (19.6 Acres) 11206 Ave 264

APN: 126-230-022 (18.63 Acres) N/W Corner of Mooney Blvd & Ave 266

Address: 11108 Ave 264, Visalia Ca. 93277.

### **115.9 Acres**

77.67 Ac. APN 126-230-034

19.6 Ac. APN 126-770-007

18.63 Ac. APN 126-230-022

APN—126-770-007 (19.6 Acres) 11206 Ave 264 (2017 Cotton & Sweet Corn)

APN—126-230-022 (18.63 Acres) N/W Corner of Mooney Blvd & Ave 266

Address to the farmland is 11206 Ave 264, Visalia Ca. 93277. The property facing Mooney Blvd frontage is the 18.63 acres located on the n/w corner of Ave 266 & Mooney Blvd.