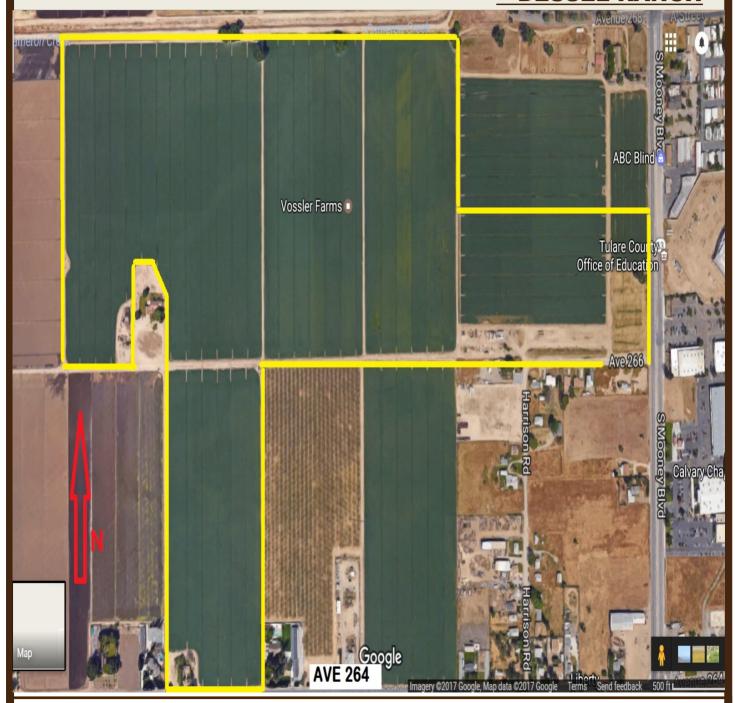

#### **ROW CROP FARMLAND**

**APN:** 126-230-034 (77.67 Acres) North side of 19.6 Acres.

APN: 126-770-007 (19.6 Acres) 11206 Ave 264

APN: 126-230-022 (18.63 Acres) N/W Corner of Mooney Blvd & Ave 266

Address: 11108 Ave 264, Visalia Ca. 93277.

**APN 126-230-022 (18.63 Ac.)** Has Mooney Blvd. frontage to the East & and also Frontage to Ave 266 on the South. 18.63 Ac. can be purchased separately.

**Note:** Family wants all parcels to close escrow concurrent.

APN—126-770-007 (19.6 Acres) 11206 Ave 264 (2017 Cotton & Sweet Corn)

APN—126-230-022 (18.63 Acres) N/W Corner of Mooney Blvd & Ave 266

Address to the farmland is 11206 Ave 264, Visalia Ca. 93277. The property facing Mooney Blvd frontage is the 18.63 acres located on the n/w corner of Ave 266 & Mooney Blvd.