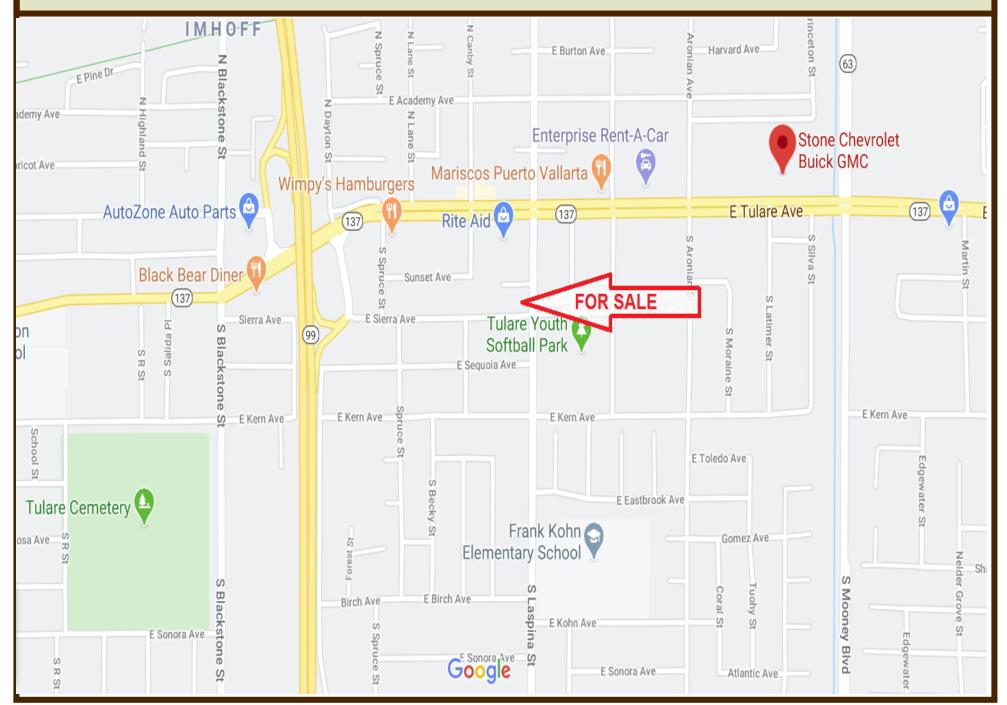

#### **Marketing Notes:**

Located on the Southside of the new Rite Aid on the corner of Tulare Street & Laspina. Located on the eastside of Tulare where residential growth continues to grow. Laspina Street is one of the mains streets in Tulare Starting from Prosperity Del Lago residential community to the Tulare Golf Course south of Tulare.

Laspina Road Frontage: 70 ft. width- Depth 380 ft.—200 ft. South of Tulare Ave.

**Location:** Tulare Street and Laspina South of Tulare Street on the west side of the road.

**Neighboring Business:** .CVS Pharmacy,