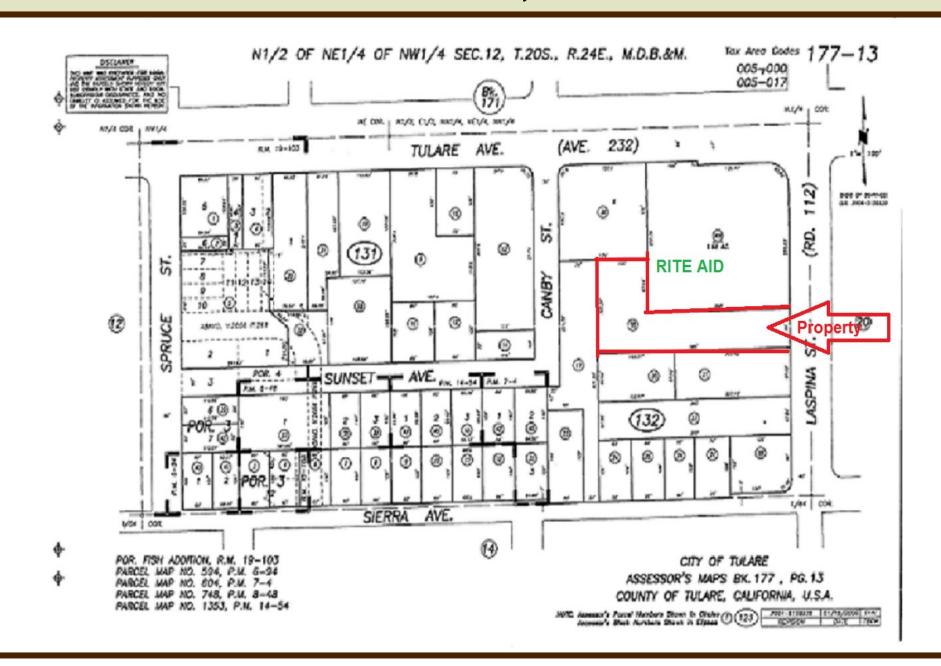

## **Parcel Map**

**Zoned:** C-4 Possibly Residential with a Conditional Use Permit.. View attachment for property uses.

**APN**: 177-132-050 ( .782 Acres / 34,069 S.F.)