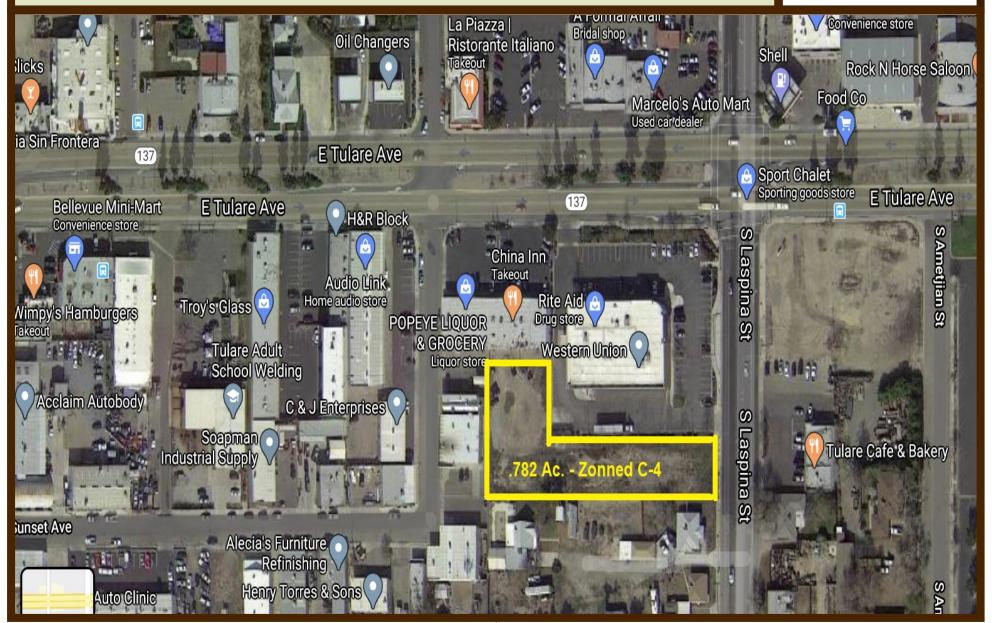

#### **Marketing Notes:**

Located on the Southside of the new Rite Aid on the corner of Tulare Street & Laspina. Located on the eastside of Tulare where residential growth continues to grow. Laspina Street is one of the mains streets in Tulare Starting from Prosperity Del Lago residential community to the Tulare Golf Course south of Tulare.

Laspina Road Frontage: 70 ft. width- Depth 380 ft.—200 ft. South of Tulare Ave.

**Location:** Tulare Street and Laspina South of Tulare Street on the west side of the road.

**Neighboring Business:** .CVS Pharmacy,