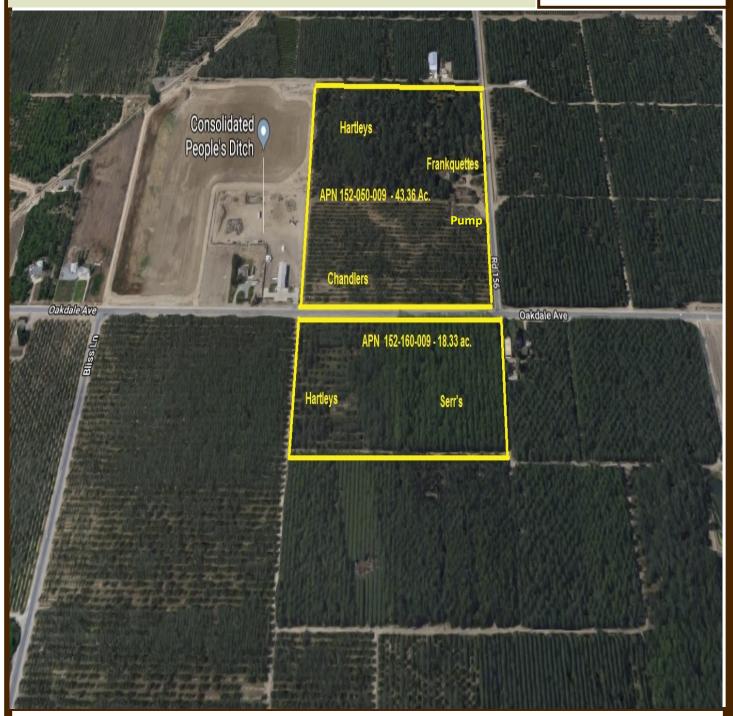

This will be a ranch that will grow walnuts, almonds, pistachios and many more crops with class 1 soil, great water and climate conditions. Call to day for Information Manuel Ortiz 559.972.0909.

APN: 152-050-009 (43.36 ac) & 152-160-009 (18.33 ac) Total acres 61.69

Field Location: 43.36 Ac. Located on the N/W corner of Ave 256 & Rd 156. (25715 Rd. 156, Visalia Ca. 93292) 18.33 Ac. Located on the S/W corner of Ave 256 & Rd. 156.

Field Type: Walnuts - Chandlers, Hartley's, Seer's, Frankquettes

Farmers Ditch Stock: 1 1/2 Shares are included with the sale. Ditch water is serviced by gravity.

**Well Depth:** 290 ft. **Pumps:** Two submersible pumps in the one well

<u>Irrigation pump</u> - 20 Hp Submersible pump. **Domestic** 1 1/2 hp submersible.

<u>Directions</u>: Home & 43.36 acres address 25715 Rd. 156, Visalia Ca. 93292, the 18.33 ac is across Ave 256 to the south. From Lovers Lane (Rd. 140) head east on Ave 256 to Rd.156, properties or the N/W & S/W corners of Ave 256 & Rd. 156.