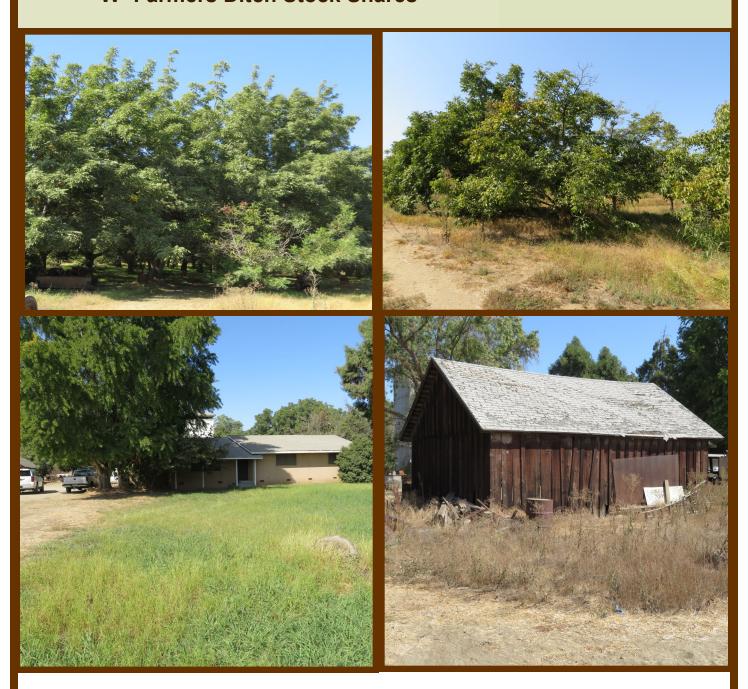

#### LIST PRICE: \$ 1,48,860.00 / \$ 24,000 Per Acre

This is an old family farm, the walnuts trees are at the end of their prime producing term. Property has1 home on the property which is a 3/2 and some older buildings. Soil types are all class 1 soils. 1 1/2 shares of Farmers Ditch shares are included with the purchase of this property. This would be a great property for and investor or developer with depreciation opportunities. Replant and layout this ranch with your choose of crop and irrigation setup.

Property receives water from Farmers Ditch canal which is gravity feed. There is also a 20 hp submersible pump for irrigation and a 1 1/2 hp submersible for the home, both the canal and pump water also service the 18.33 acres located on the south side of Ave 256 by a pipeline under Ave 256.

Farmers Ditch Stock: 1 1/2 Shares are included with the sale. Ditch water is serviced by gravity.

**Well Depth:** 290 ft. **Pumps:** Two submersible pumps in the one well

<u>Irrigation pump</u> - 20 Hp Submersible pump. **Domestic** 1 1/2 hp submersible.