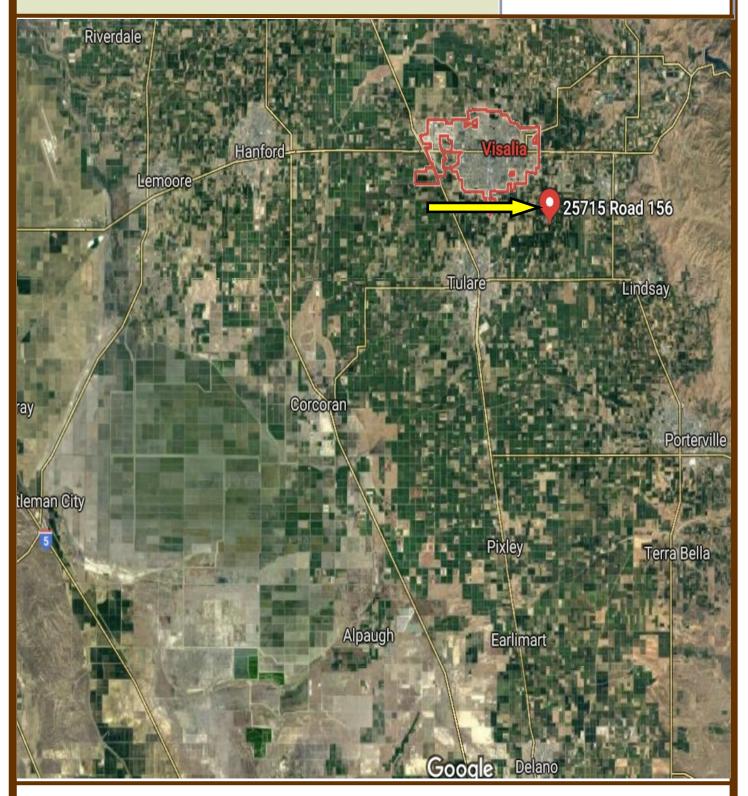

### **PROPERTY LOCATION**

<u>Directions</u>: Home & 43.36 acres address 25715 Rd. 156, Visalia Ca. 93292, the 18.33 ac is across Ave 256 to the south. From Lovers Lane (Rd. 140) head east on Ave 256 to Rd.156, properties or the N/W & S/W corners of Ave 256 & Rd. 156.