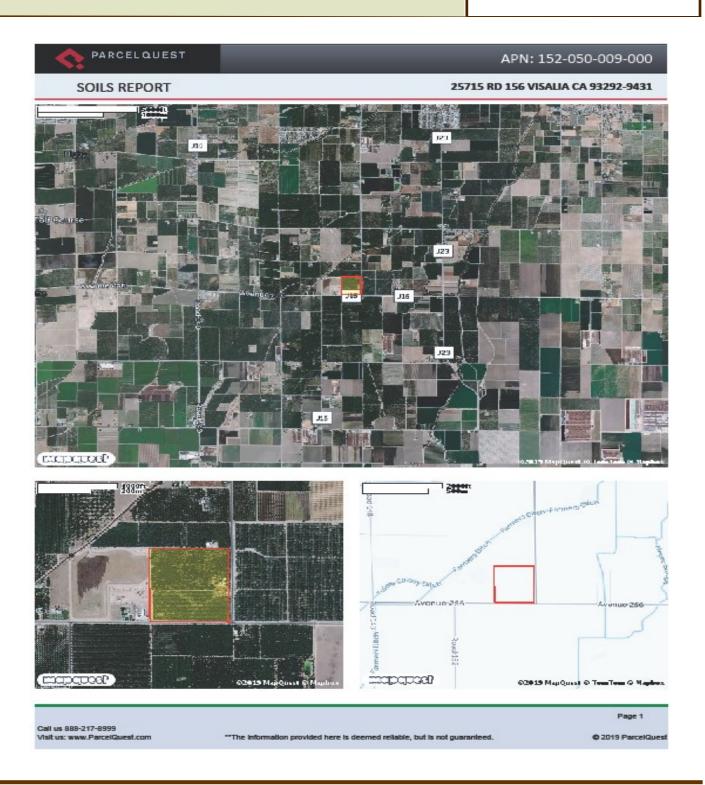

### **SOIL MAP** 43.36 Acres

### 43.36 Ac. Soil Types

## Manuel Ortiz Diversified Real Estate Ph. 559.972.0909

Soils Report 25715 Rd. 156, Visalia Ca. 93292-9431 USDA Soils Legend

**SYMBOL** 

100 % - 0130 Nord fine sandy loam, 0 to 2 percent slopes

Slope Grade 1

Irr.cap Class 1

Non-Irrs Cap. Class 4

Stories Index 95

Acres: 42.3254

Total Acres: 42.354