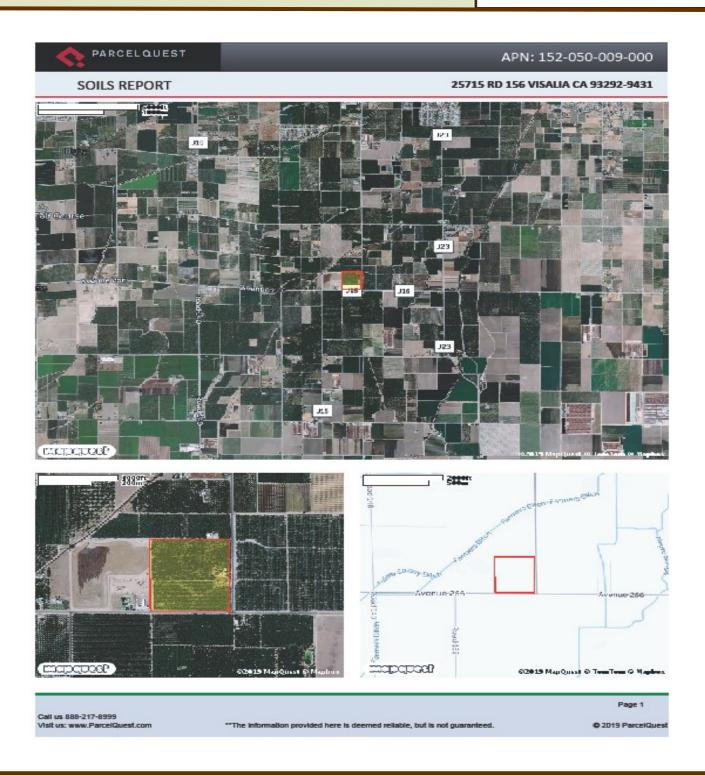

### **SOIL MAP** 43.36 Acres

### 43.36 Ac. Soil Types

## Manuel Ortiz Diversified Real Estate Ph. 559.972.0909

Soils Report 25715 Rd. 156, Visalia Ca. 93292-9431 USDA Soils Legend

**SYMBOL** 

100 % - 0130 Nord fine sandy loam, 0 to 2 percent slopes

Slope Grade 1

Irr.cap Class 1

Non-Irrs Cap. Class 4

Stories Index 95

Acres: 42.3254

Total Acres: 42.354