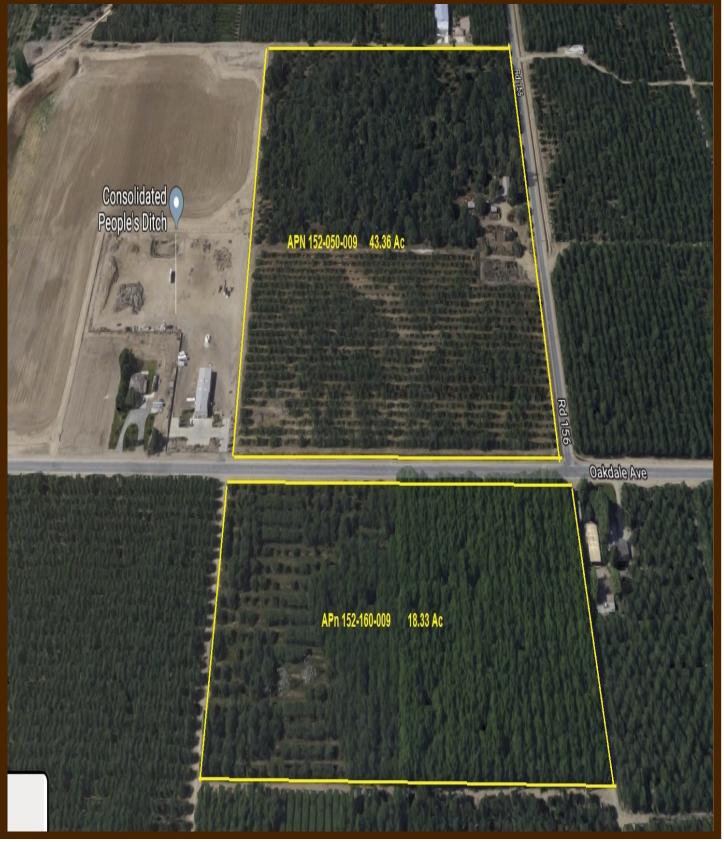

### **61.69 Acres**

## Older Walnuts Farmers Ditch Stock Shares 2 Parcels - 43.36 Ac. & 18.33 Ac.

This will be a ranch that will grow walnuts, almonds, pistachios and many more crops with class 1 soil, great water and climate conditions. Call to day for Information Manuel Ortiz 559.972.0909.

APN: 152-050-009 (43.36 ac) & 152-160-009 (18.33 ac) Total acres 61.69

Field Location: 43.36 Ac. Located on the N/W corner of Ave 256 & Rd 156. (25715 Rd. 156, Visalia Ca. 93292) 18.33 Ac. Located on the S/W corner of Ave 256 & Rd. 156.

Field Type: Walnuts - Chandlers, Hartley's, Seer's, Frankquettes

<u>Directions</u>: Home & 43.36 acres address 25715 Rd. 156, Visalia Ca. 93292, the 18.33 ac is across Ave 256 to the south. From Lovers Lane (Rd. 140) head east on Ave 256 to Rd.156, properties or the N/W & S/W corners of Ave 256 & Rd. 156.

### **PROPERTY LOCATION**