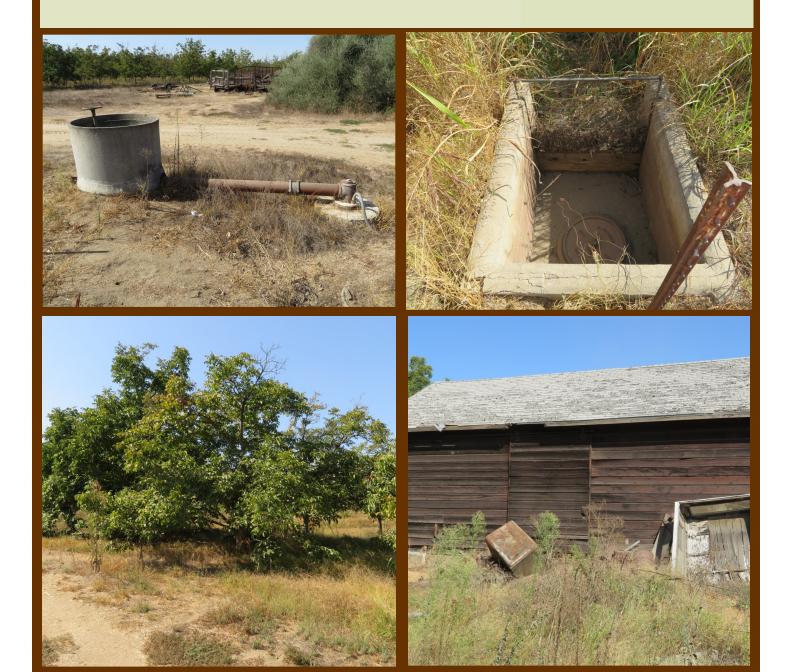

Property receives water from Farmers Ditch canal which is gravity feed. There is also a 20 hp submersible pump for irrigation and a 1 1/2 hp submersible for the home, both the canal and pump water also service the 18.33 acres located on the south side of Ave 256 by a pipeline under Ave 256.

Farmers Ditch Stock: 1 1/2 Shares are included with the sale. Ditch water is serviced by gravity.

**Well Depth:** 290 ft. **Pumps:** Two submersible pumps in the one well

<u>Irrigation pump</u> - 20 Hp Submersible pump. **Domestic** 1 1/2 hp submersible.

**Irrigation District:** Farmers Ditch Company

Pipeline: Property has pipeline on the east end of the ranch 10" valves with some larger valves for flooding.

Soils: Soil Maps & Reports on pages 7-10

Terms: Cash or 1031 Exchange