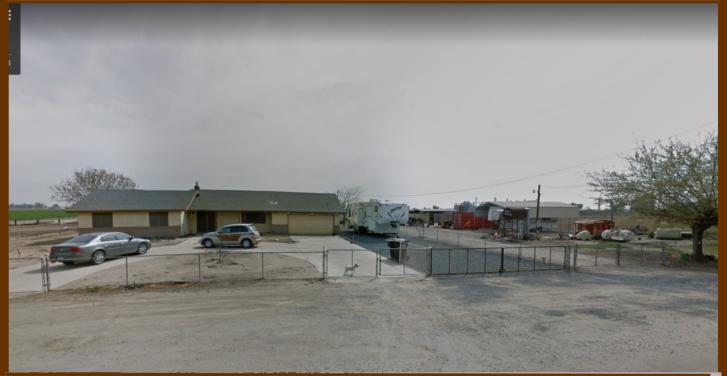

# **FOR SALE**

12369 Ave 118

Pixley Ca. 93256

4.35 Acres W/ 1880 S.F Home 3 Bd. - 2 1/2 Bth.

# FOR SALE

12369 Ave 118, Pixley Ca.

**Home on 4.35 Acres** 

Price: \$343,000.00

The home on this property features 1880 S.F. of living space, large family room with 3 bedrooms and 2 1/2 baths on 4.35 acres. Property has a domestic well with a 5 hp submersible pump, well depth 500 ft. and a 1000-gallon water tank. The home receives natural gas and recently had a large addition added. Perfect property for your horses or 4-H project animals with pens and corals and plus an open lot in the back to park equipment or add more corals. This is an opportunity to purchase a home with 4.35 acres that is Grandfathered in to the M-1 Zoning north of Pixley.

12369 Ave 118
Pixley Ca.
S/W Corner of
Rd. 124 & Ave 118

## **Manuel Ortiz**

Diversified Real Estate Ph. 559.972.0909

12369 Ave 118
Pixley Ca.
S/W Corner of
Rd. 124 & Ave 118