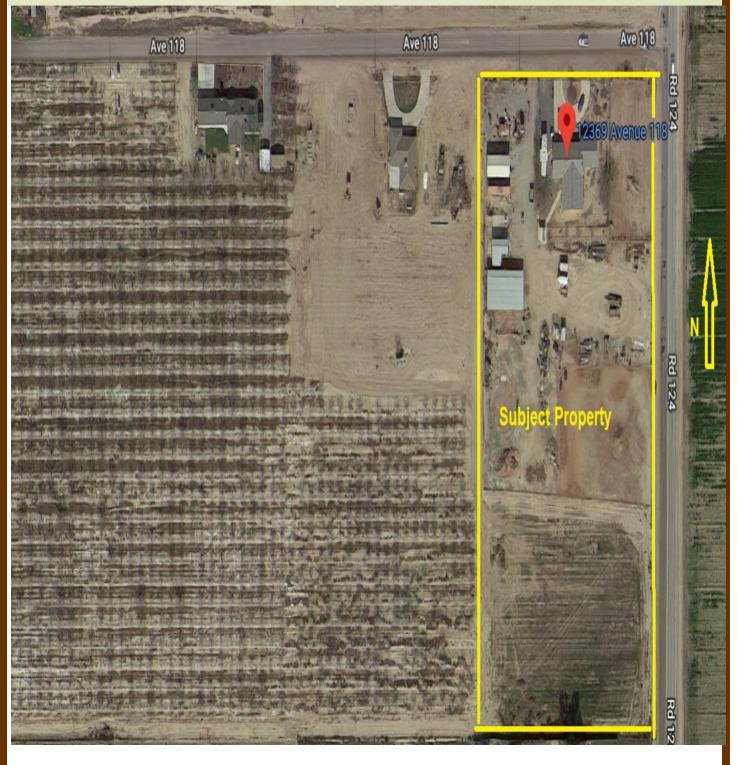

12369 Ave 118
Pixley Ca.
S/W Corner of
Rd. 124 & Ave 118

## **Manuel Ortiz**

Diversified Real Estate Ph. 559.972.0909

12369 Ave 118
Pixley Ca.
S/W Corner of
Rd. 124 & Ave 118