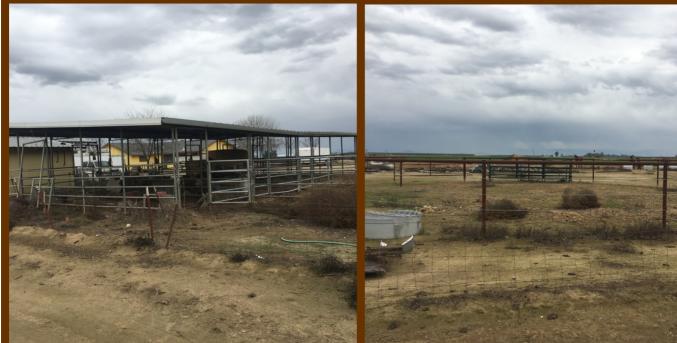

The home on this property features 1880 S.F. of living space, large family room with 3 bedrooms and 2 1/2 baths on 4.35 acres. Property has a domestic well with a 5 hp submersible pump, well depth 500 ft. and a 1000-gallon water tank. The home receives natural gas and recently had a large addition added. Perfect property for your horses or 4-H project animals with pens and corals and plus an open lot in the back to park equipment or add more corals. This is an opportunity to purchase a home with 4.35 acres that is Grandfathered in to the M-1 Zoning north of Pixley.