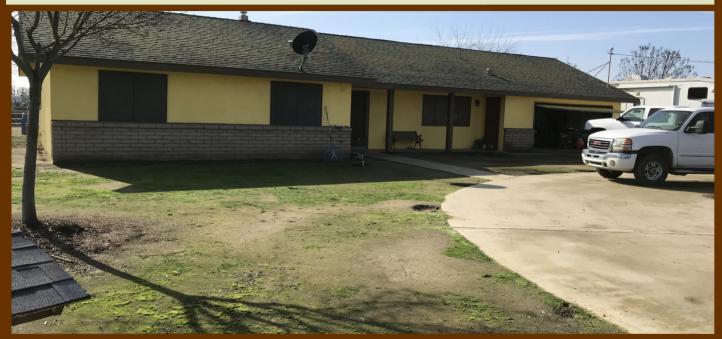

# **FOR SALE**

12369 Ave 118

Pixley Ca. 93256

4.35 Acres W/ 1880 S.F Home 3 Bd. - 2 1/2 Bth.

# FOR SALE

12369 Ave 118, Pixley Ca.

**Home on 4.35 Acres** 

Price: \$343,000.00

The home on this property features 1880 S.F. of living space, large family room with 3 bedrooms and 2 1/2 baths on 4.35 acres. Property has a domestic well with a 5 hp submersible pump, well depth 500 ft. and a 1000-gallon water tank. The home receives natural gas and recently had a large addition added. Perfect property for your horses or 4-H project animals with pens and corals and plus an open lot in the back to park equipment or add more corals. This is an opportunity to purchase a home with 4.35 acres that is Grandfathered in to the M-1 Zoning north of Pixley.