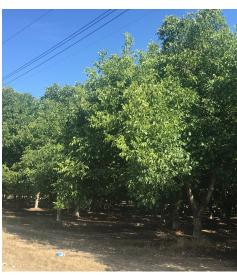

# 40± ACRES Walnuts

East of Tulare County Yard Ave. 256, Tulare, CA

\$1,080,000 APN 152-010-019

559-972-0909 | manuelortizjr.com | LIC# 01788064

### **Property Details**

- 40 + Acres of walnuts located ½ mile east of Rd. 140 on Ave 256, north side of Ave 256.
- Property consists Walnuts Hartley, Payne's, Sunland's and Chandlers 10 +/- acres of each variety.
- All Class 1 Soils.
- 500 ft. well drilled in 2015 with 50 hp pump.
- Included with sale ½ share of Farmers Ditch Stock delivered by a 10 hp ditch pump. Recently rebuilt.
- Property is flood irrigated by two pipelines down the center irrigating to the north & south with 8" valves, 20' valve spacing.
- Tree spacing 40' x 20'. 2019 crop available depending on price negotiated.
- Sellers are in the process of doing a lot line adjustment on part of the property to be paid by the seller and completed before the close of escrow.