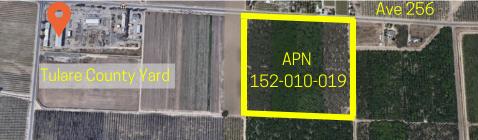

# 40± ACRES Walnuts

East of Tulare County Yard Ave. 256, Tulare, CA

\$1,080,000 APN 152-010-019

559-972-0909 | manuelortizjr.com | LIC# 01788064

### **Property Details**

- 40 + Acres of walnuts located ½ mile east of Rd. 140 on Ave 256, north side of Ave 256.
- Property consists Walnuts Hartley, Payne's, Sunland's and Chandlers 10 +/- acres of each variety.
- All Class 1 Soils.
- 500 ft. well drilled in 2015 with 50 hp pump.
- Included with sale ½ share of Farmers Ditch Stock delivered by a 10 hp ditch pump. Recently rebuilt.
- Property is flood irrigated by two pipelines down the center irrigating to the north & south with 8" valves, 20' valve spacing.
- Tree spacing 40' x 20'. 2019 crop available depending on price negotiated.
- Sellers are in the process of doing a lot line adjustment on part of the property to be paid by the seller and completed before the close of escrow.