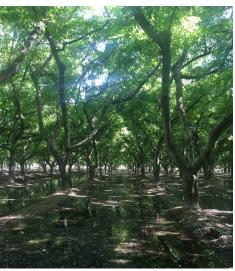

# 40± ACRES Walnuts

East of Tulare County Yard Ave. 256, Tulare, CA

\$1,080,000 APN 152-010-019

559-972-0909 | manuelortizjr.com | LIC# 01788064

### **Property Details**

- 40 + Acres of walnuts located ½ mile east of Rd. 140 on Ave 256, north side of Ave 256.
- Property consists Walnuts Hartley, Payne's, Sunland's and Chandlers 10 +/- acres of each variety.
- All Class 1 Soils.
- 500 ft. well drilled in 2015 with 50 hp pump.
- Included with sale ½ share of Farmers Ditch Stock delivered by a 10 hp ditch pump. Recently rebuilt.
- Property is flood irrigated by two pipelines down the center irrigating to the north & south with 8" valves, 20' valve spacing.
- Tree spacing 40' x 20'. 2019 crop available depending on price negotiated.
- Sellers are in the process of doing a lot line adjustment on part of the property to be paid by the seller and completed before the close of escrow.