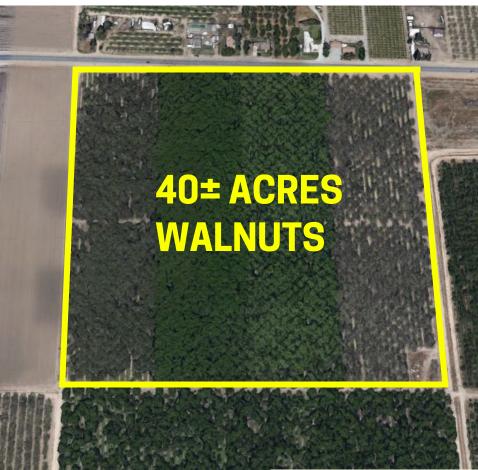

# 40± ACRES Walnuts

East of Tulare County Yard Ave. 256, Tulare, CA

\$1,080,000 APN 152-010-019

559-972-0909 | manuelortizjr.com | LIC# 01788064

### **Property Details**

- 40 + Acres of walnuts located ½ mile east of Rd. 140 on Ave 256, north side of Ave 256.
- Property consists Walnuts Hartley, Payne's, Sunland's and Chandlers 10 +/- acres of each variety.
- All Class 1 Soils.
- 500 ft. well drilled in 2015 with 50 hp pump.
- Included with sale ½ share of Farmers Ditch Stock delivered by a 10 hp ditch pump. Recently rebuilt.
- Property is flood irrigated by two pipelines down the center irrigating to the north & south with 8" valves, 20' valve spacing.
- Tree spacing 40' x 20'. 2019 crop available depending on price negotiated.
- Sellers are in the process of doing a lot line adjustment on part of the property to be paid by the seller and completed before the close of escrow.