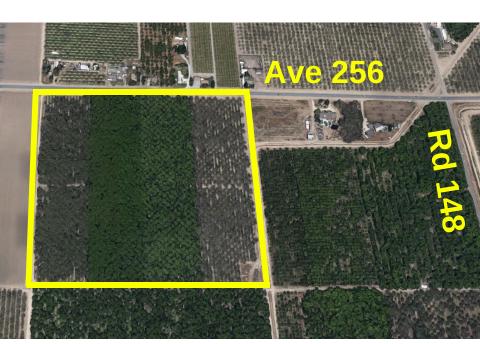

### **Property Details**

- 40 + Acres of walnuts located ½ mile east of Rd. 140 on Ave 256, north side of Ave 256.
- Property consists Walnuts Hartley, Payne's, Sunland's and Chandlers 10 +/- acres of each variety.
- All Class 1 Soils.
- 500 ft. well drilled in 2015 with 50 hp pump.
- Included with sale ½ share of Farmers Ditch Stock delivered by a 10 hp ditch pump. Recently rebuilt.
- Property is flood irrigated by two pipelines down the center irrigating to the north & south with 8" valves, 20' valve spacing.
- Tree spacing 40' x 20'. 2019 crop available depending on price negotiated.
- Sellers are in the process of doing a lot line adjustment on part of the property to be paid by the seller and completed before the close of escrow.

## **Aerial Map**

Disclaimer: The information in this document was obtained from reliable sources. Any interested party is advised to do their own due diligence regarding these properties and should not rely solely on this document. All acreages are approximate from aerial measurements.