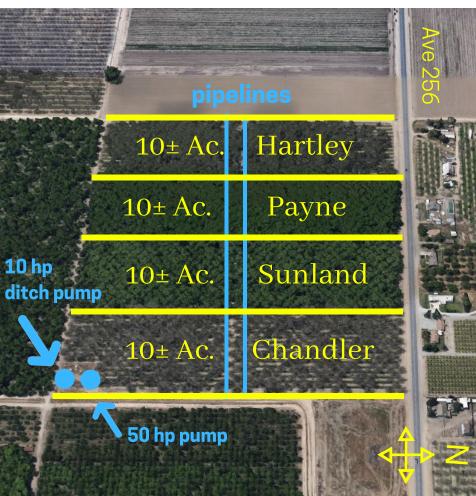

### **Property Details**

- 40 + Acres of walnuts located ½ mile east of Rd. 140 on Ave 256, north side of Ave 256.
- Property consists Walnuts Hartley, Payne's, Sunland's and Chandlers 10 +/- acres of each variety.
- All Class 1 Soils.
- 500 ft. well drilled in 2015 with 50 hp pump.
- Included with sale ½ share of Farmers Ditch Stock delivered by a 10 hp ditch pump. Recently rebuilt.
- Property is flood irrigated by two pipelines down the center irrigating to the north & south with 8" valves, 20' valve spacing.
- Tree spacing 40' x 20'. 2019 crop available depending on price negotiated.
- Sellers are in the process of doing a lot line adjustment on part of the property to be paid by the seller and completed before the close of escrow.

# **Walnut Variety Map**

Disclaimer: The information in this document was obtained from reliable sources. Any interested party is advised to do their own due diligence regarding these properties and should not rely solely on this document. All acreages are approximate from aerial measurements.

## **Pumps**

# 10 hp Pump

# 50 hp Pump

Disclaimer: The information in this document was obtained from reliable sources. Any interested party is advised to do their own due diligence regarding these properties and should not rely solely on this document. All acreages are approximate from aerial measurements.