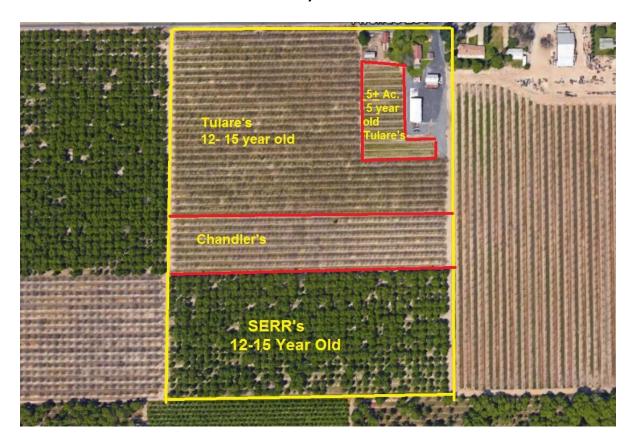

## FOR SALE ROGERS RANCH- WALNUTS 111081 Ave 264, Visalia Ca. 93277

Address: 111081 Ave 264, Visalia Ca. 93277

APN: 149-030-026Acres: 29.22 Acres

Irrigation Well: 40 hp – Well depth 240 ft. + GPM 300

Domestic Well: 5 hp – well depth 400 ft. + Pump setting 200 ft. - 10" od casing

• Sales Price: \$ 1,000,000/ \$34,223 Per Acre

OWNER FINANCING: Owner will finance half or little more at 4%.

- **Life Estate:** Tommie Joe Rogers will have a Life Estate on Home, Shops and Domestic well on the property for his personal use which will consists of the home and the two shops to the south if the home.
- Yields: 1.5 tons per acre / 3000 lbs + Owner does not have the records will need to get weights from tenant.
- Irrigation District: Property receives water from the Tulare Irg. District. Gravity through a pipeline across Pedro Dairy field.
- Property Corners: Property has been surveyed and corners are marked.
- **Pipelines:** Property is fully pipelined with Pipeline & Valves are located on the east end of the fields.