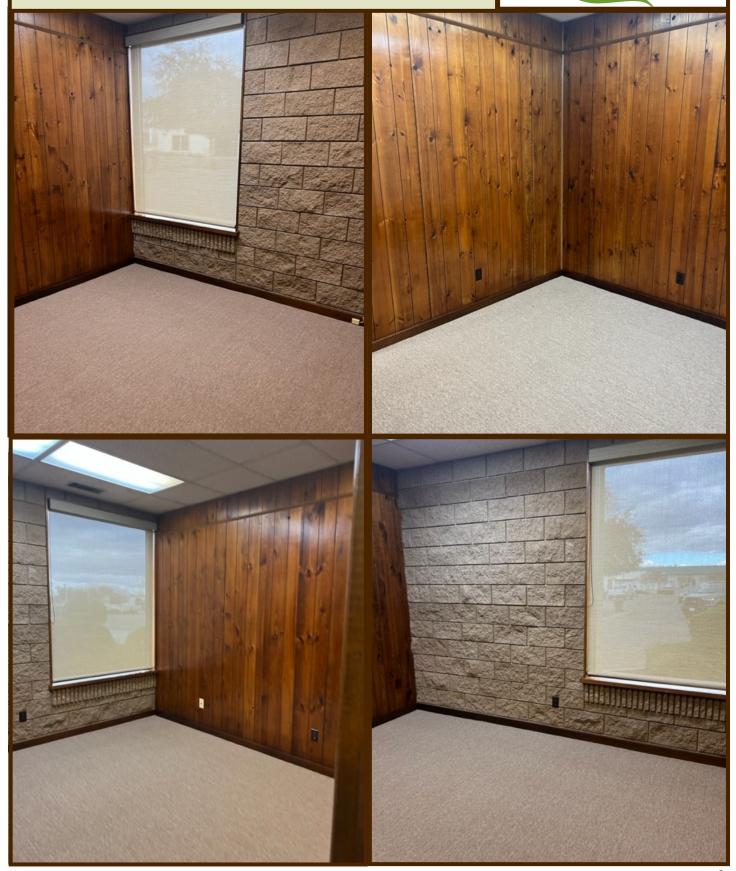

\* **Lot size:** 2,778ac

\* Property Type: Office

\* Subtype: Professional

\* Zoning Type: Commercial (C-3)

\* Internet Access to Comcast

\* 7 individual offices

- \* Ample parking available in shared parking lot.
- \* New Carpet in all offices.
- \* The Landlord is responsible for the respective expenses: Water/Sewer, Trash Removal-Exterior Grounds and Bins, Driveways/Yard/Grass Etc., Roof/ Structural Maintenance, Interior/Exterior Maintenance, Property/Fire & Extended Coverage Insurance, Property Taxes.