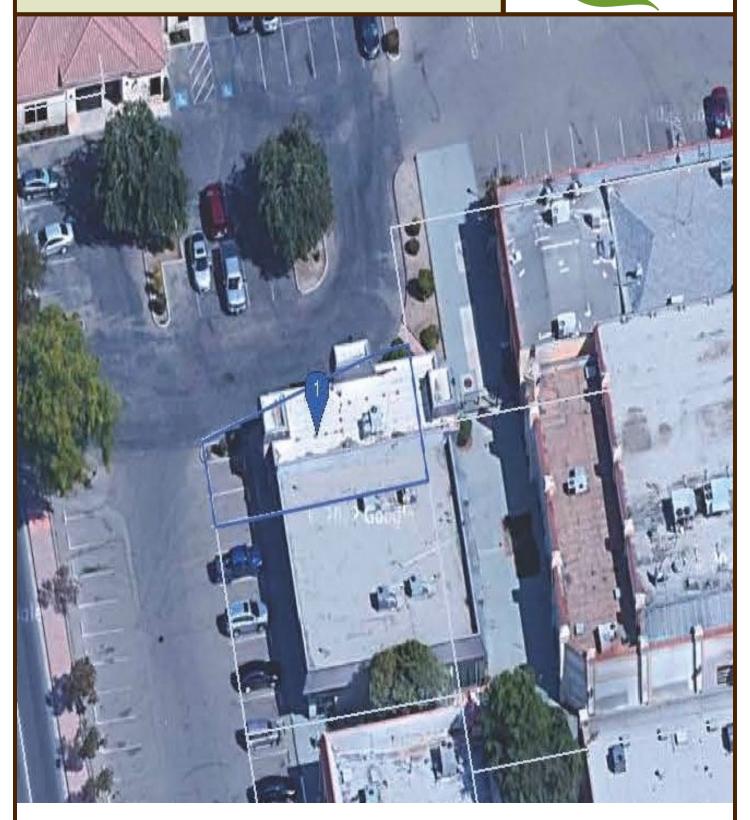

\* APN: 176-111-026-000

\* Location: 230 No. J Street, Tulare, CA 93274

\* Lease Price: \$ 1800 month / \$ 1.02 S.F. monthly / 2% increase per year.

\* Minimum 2–3-year lease

\* Total Building S.F.: 1,787

\* **Lot size:** 2,778ac

\* Property Type: Office

\* Subtype: Professional

\* Zoning Type: Commercial (C-3)

\* Internet Access to Comcast

\* 7 individual offices

- \* Ample parking available in shared parking lot.
- \* New Carpet in all offices.
- \* The Landlord is responsible for the respective expenses: Water/Sewer, Trash Removal-Exterior Grounds and Bins, Driveways/Yard/Grass Etc., Roof/ Structural Maintenance, Interior/Exterior Maintenance, Property/Fire & Extended Coverage Insurance, Property Taxes.