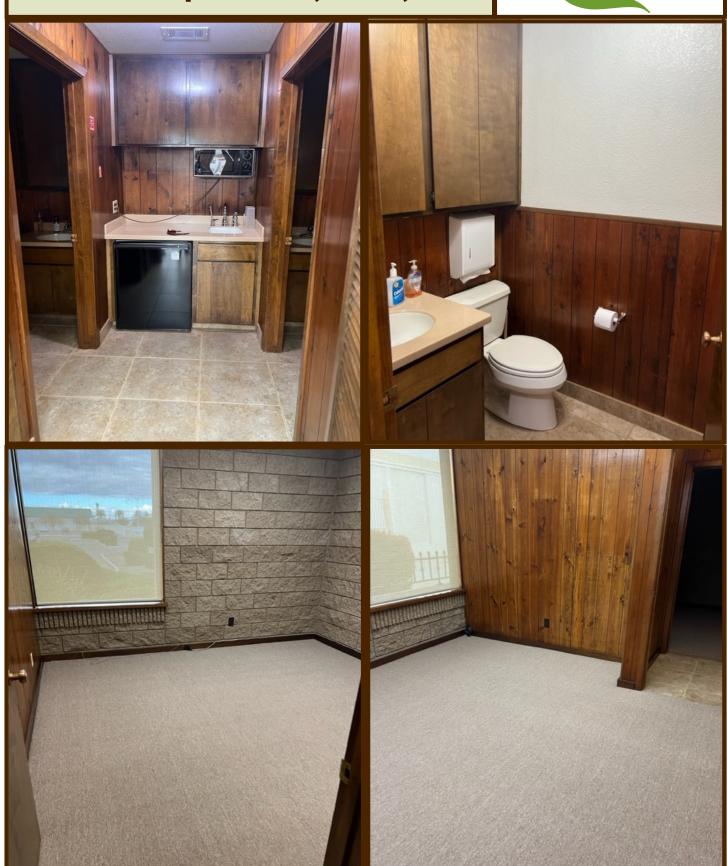

#### **Manuel Ortiz**

Diversified Real Estate Ph. 559.972.0909

Office building for lease in the Tulare Tower Square Complex. This building is very well located in Downtown Tulare near numerous businesses, national retailers, approximately 6 miles from Visalia. Neighboring national tenants include Eden Café, Brazilian Restaurant, Carl's Jr, O'Reilly Auto Parts, Wells Fargo, McDonald's, A&W, Starbucks, Subway, and many more! This building offers a lobby, break station with sink, microwave & mini fridge, 2 restrooms, 7 offices, and the larger office has its own private entrance with safe storage. Ample parking available in the parking lot directly in front and on the side of the building. Please call for further details.

\* **Lot size:** 2,778ac

\* Property Type: Office

\* Subtype: Professional

\* Zoning Type: Commercial (C-3)

\* Internet Access to Comcast

\* 7 individual offices

- \* Ample parking available in shared parking lot.
- \* New Carpet in all offices.
- \* The Landlord is responsible for the respective expenses: Water/Sewer, Trash Removal-Exterior Grounds and Bins, Driveways/Yard/Grass Etc., Roof/ Structural Maintenance, Interior/Exterior Maintenance, Property/Fire & Extended Coverage Insurance, Property Taxes.