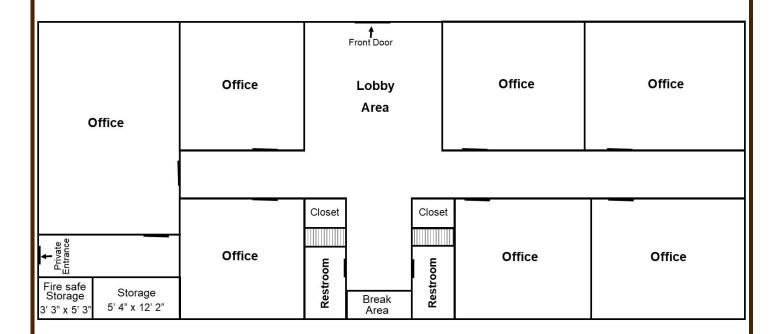

#### **FLOOR PLAN**

<sup>\*</sup> Disclaimer: The Information being provided was obtained from sources deemed to be reliable. Any interested party is advised to do their own due diligence regarding these properties and should not rely solely on the information provided.

#### **Manuel Ortiz**

Diversified Real Estate Ph. 559.972.0909

Office building for lease in the Tulare Tower Square Complex. This building is very well located in Downtown Tulare near numerous businesses, national retailers, approximately 6 miles from Visalia. Neighboring national tenants include Eden Café, Brazilian Restaurant, Carl's Jr, O'Reilly Auto Parts, Wells Fargo, McDonald's, A&W, Starbucks, Subway, and many more! This building offers a lobby, break station with sink, microwave & mini fridge, 2 restrooms, 7 offices, and the larger office has its own private entrance with safe storage. Ample parking available in the parking lot directly in front and on the side of the building. Please call for further details.