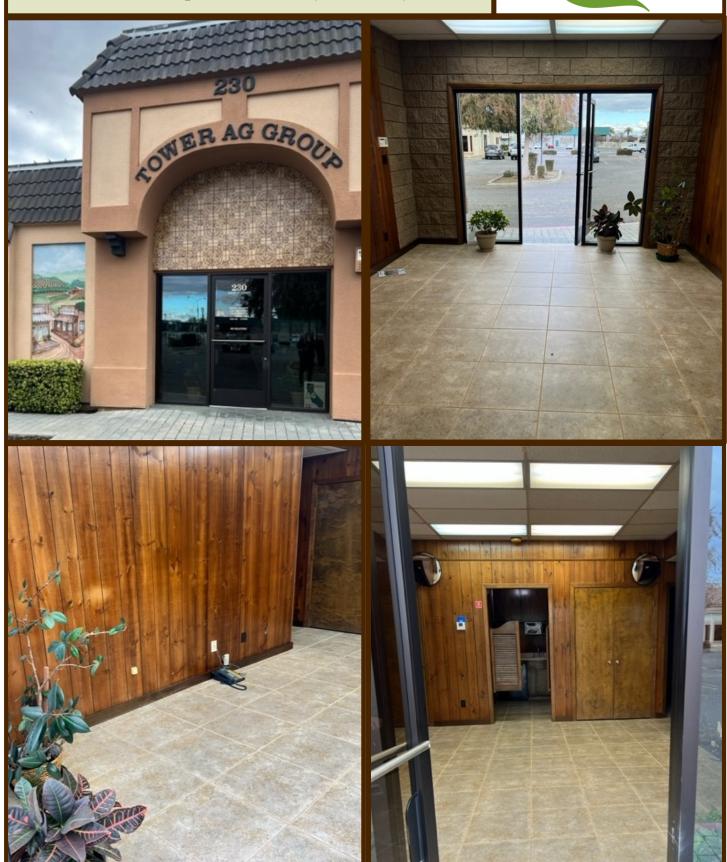

#### **Manuel Ortiz**

Diversified Real Estate Ph. 559.972.0909

Office building for lease in the Tulare Tower Square Complex. This building is very well located in Downtown Tulare near numerous businesses, national retailers, approximately 6 miles from Visalia. Neighboring national tenants include Eden Café, Brazilian Restaurant, Carl's Jr, O'Reilly Auto Parts, Wells Fargo, McDonald's, A&W, Starbucks, Subway, and many more! This building offers a lobby, break station with sink, microwave & mini fridge, 2 restrooms, 7 offices, and the larger office has its own private entrance with safe storage. Ample parking available in the parking lot directly in front and on the side of the building. Please call for further details.