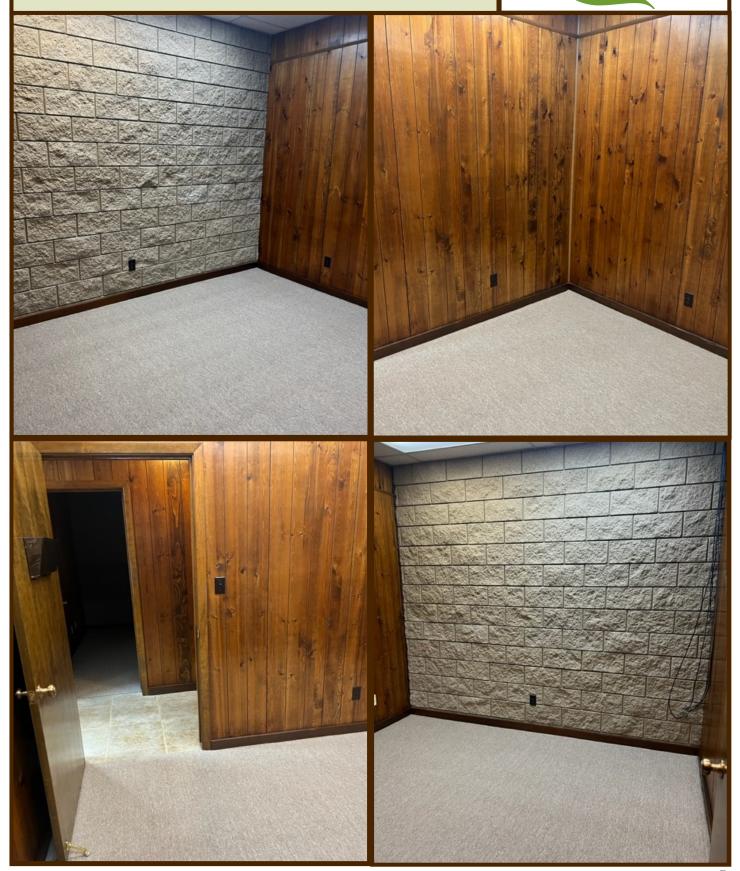

\* **Lot size:** 2,778ac

\* Property Type: Office

\* Subtype: Professional

\* Zoning Type: Commercial (C-3)

\* Internet Access to Comcast

\* 7 individual offices

- \* Ample parking available in shared parking lot.
- \* New Carpet in all offices.
- \* The Landlord is responsible for the respective expenses: Water/Sewer, Trash Removal-Exterior Grounds and Bins, Driveways/Yard/Grass Etc., Roof/ Structural Maintenance, Interior/Exterior Maintenance, Property/Fire & Extended Coverage Insurance, Property Taxes.