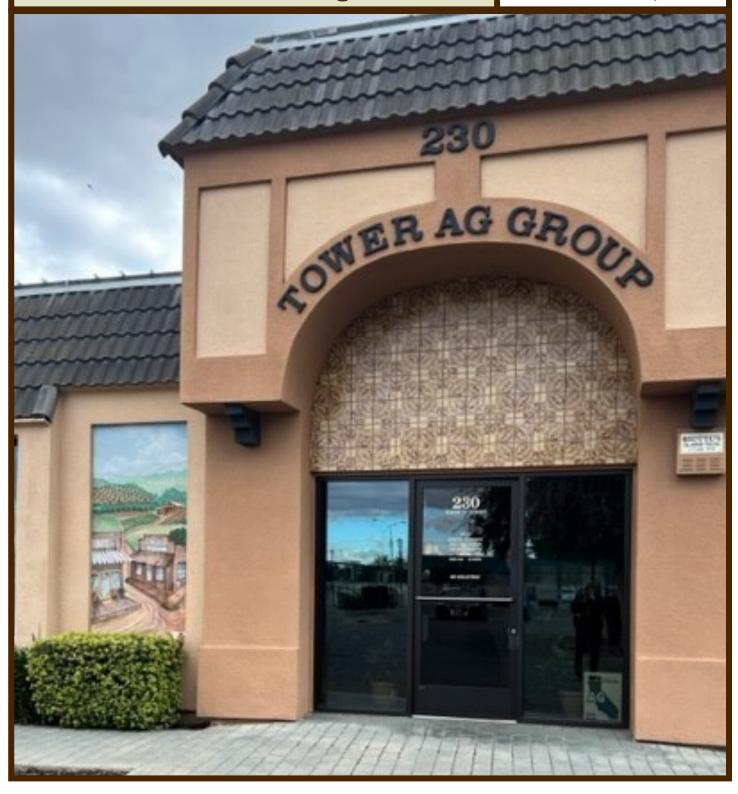

# 230 N. J Street- Tulare, Ca Office Building

### Commercial Office Building In Tower Square Tulare, Ca

#### **Manuel Ortiz**

Diversified Real Estate Ph. 559.972.0909

Office building for lease in the Tulare Tower Square Complex. This building is very well located in Downtown Tulare near numerous businesses, national retailers, approximately 6 miles from Visalia. Neighboring national tenants include Eden Café, Brazilian Restaurant, Carl's Jr, O'Reilly Auto Parts, Wells Fargo, McDonald's, A&W, Starbucks, Subway, and many more! This building offers a lobby, break station with sink, microwave & mini fridge, 2 restrooms, 7 offices, and the larger office has its own private entrance with safe storage. Ample parking available in the parking lot directly in front and on the side of the building. Please call for further details.