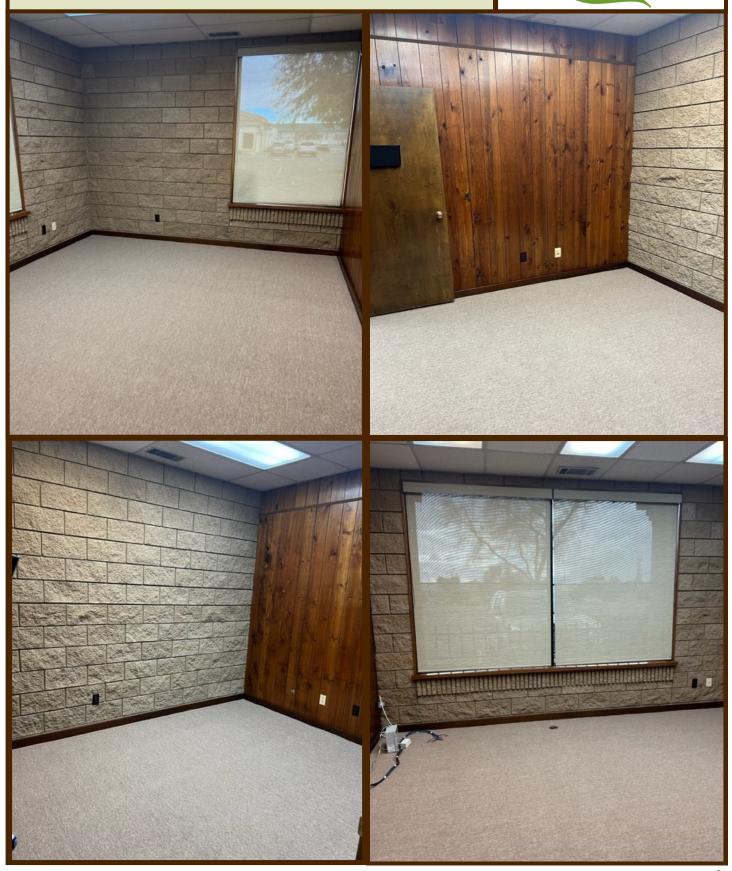

\* **Lot size:** 2,778ac

\* Property Type: Office

\* Subtype: Professional

\* Zoning Type: Commercial (C-3)

\* Internet Access to Comcast

\* 7 individual offices

- \* Ample parking available in shared parking lot.
- \* New Carpet in all offices.
- \* The Landlord is responsible for the respective expenses: Water/Sewer, Trash Removal-Exterior Grounds and Bins, Driveways/Yard/Grass Etc., Roof/ Structural Maintenance, Interior/Exterior Maintenance, Property/Fire & Extended Coverage Insurance, Property Taxes.