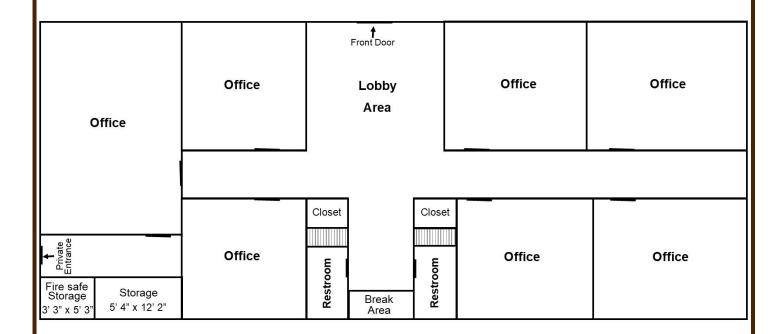

#### **FLOOR PLAN**

<sup>\*</sup> Disclaimer: The Information being provided was obtained from sources deemed to be reliable. Any interested party is advised to do their own due diligence regarding these properties and should not rely solely on the information provided.

\* APN: 176-111-026-000

\* Total Building S.F.: 1,787

\* Lot size: 2,778 +/-

\* Property Type: Office

\* Subtype: Professional

\* Zoning Type: Commercial (C-3)

\* Internet Access: Yes

\* 7 individual offices

The building features a welcoming lobby, a break station equipped with a sink, microwave, and mini fridge, as well as two restrooms. With a total of seven offices, one of which has its own private entrance and secure storage, it provides flexibility for various business needs. Ample parking is available directly in front and on the side of the building.