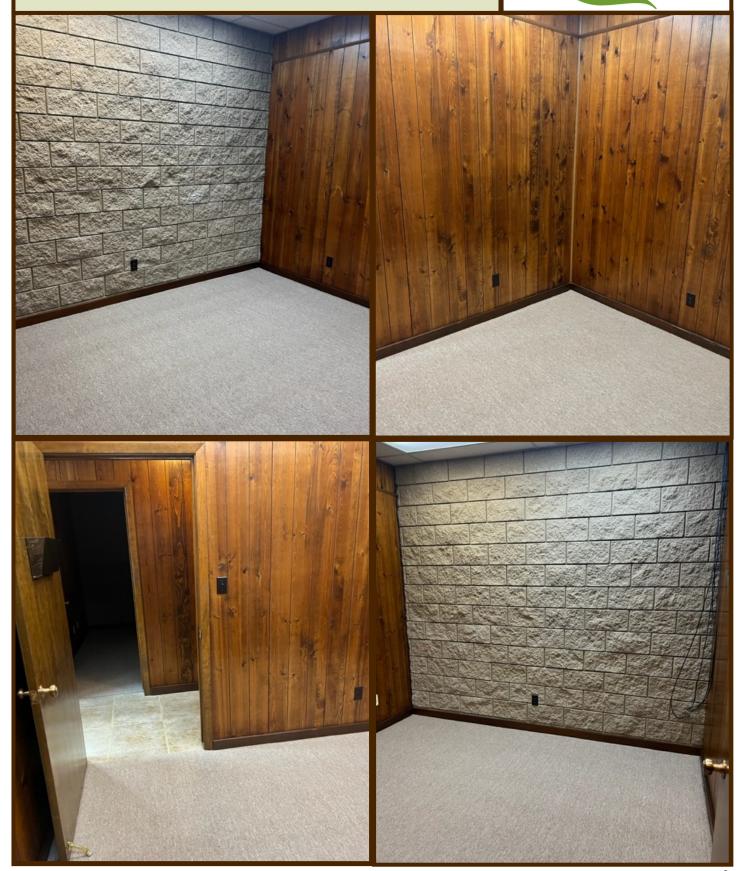

\* Ample parking available in shared parking lot.

\* New Carpet in all offices.

For sale in the Tulare Tower Square Complex, this office building boasts an excellent location in Downtown Tulare, just a stone's throw away from numerous businesses and national retailers. Situated approximately 6 miles from Visalia, it offers convenience and accessibility. Notable neighboring tenants include Eden Café, Brazilian Restaurant, Carl's Jr, O'Reilly Auto Parts, Wells Fargo, Bank of Sierra, Bank of America, McDonald's, A&W, Starbucks, and Subway, among others.

The building features a welcoming lobby, a break station equipped with a sink, microwave, and mini fridge, as well as two restrooms. With a total of seven offices, one of which has its own private entrance and secure storage, it provides flexibility for various business needs. Ample parking is available directly in front and on the side of the building.