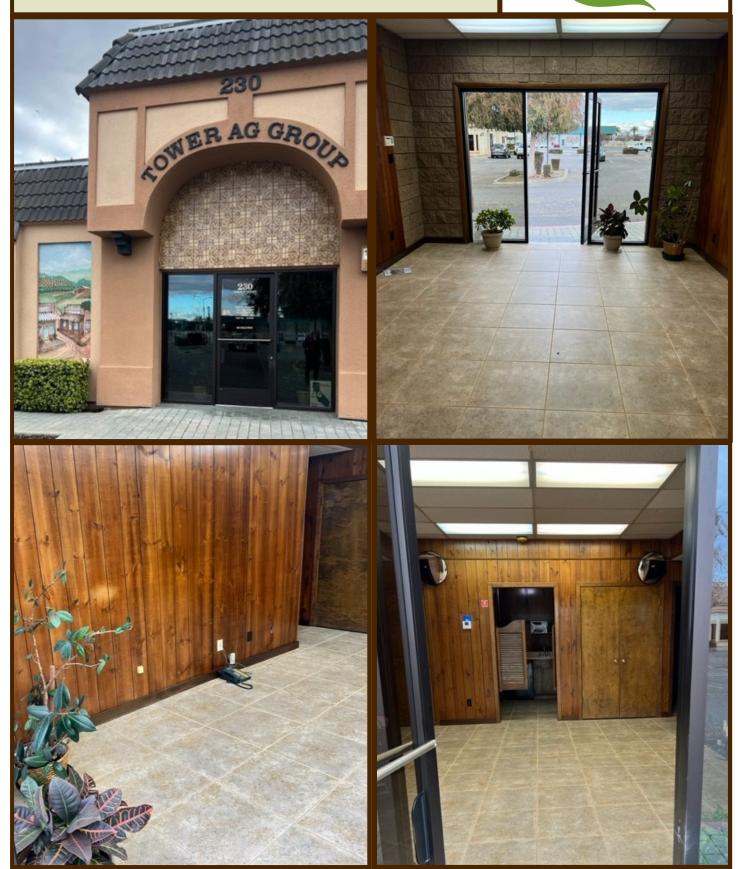

The building features a welcoming lobby, a break station equipped with a sink, microwave, and mini fridge, as well as two restrooms. With a total of seven offices, one of which has its own private entrance and secure storage, it provides flexibility for various business needs. Ample parking is available directly in front and on the side of the building.