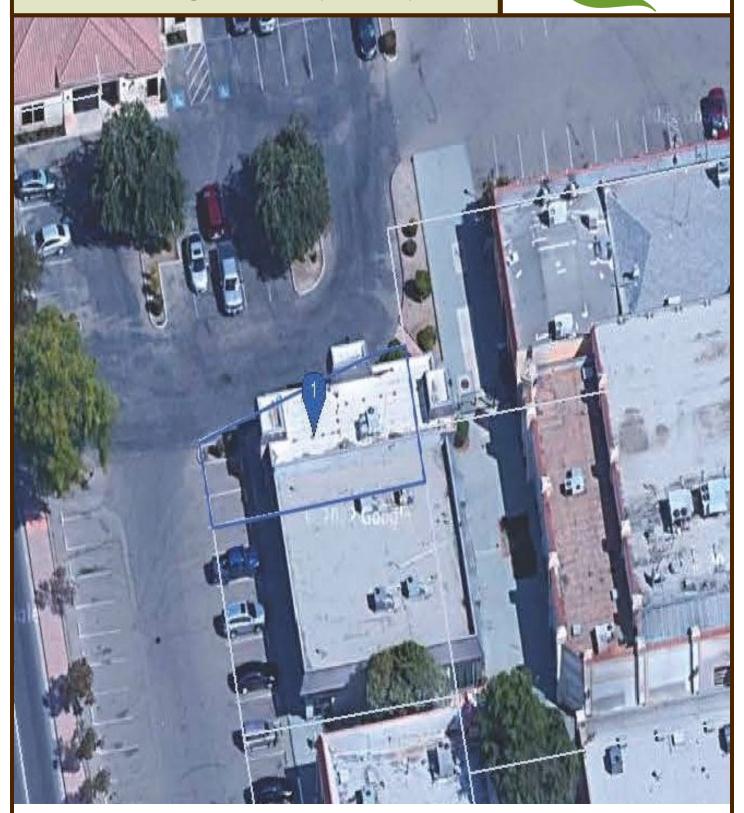

## Commercial Office Building 230 No. J Street, Tulare, Ca.

**Manuel Ortiz** 

Diversified Real Estate Ph. 559.972.0909

\* Purchase Price: \$449,001.00

\* Terms: Cash, 1031

\* Address: 230 No. J Street, Tulare, CA 93274

\* APN: 176-111-026-000

\* Total Building S.F.: 1,787

\* Lot size: 2,778 +/-

\* Property Type: Office

\* Subtype: Professional

\* Zoning Type: Commercial (C-3)

\* Internet Access: Yes

\* 7 individual offices

\* Ample parking available in shared parking lot.

\* New Carpet in all offices.

For sale in the Tulare Tower Square Complex, this office building boasts an excellent location in Downtown Tulare, just a stone's throw away from numerous businesses and national retailers. Situated approximately 6 miles from Visalia, it offers convenience and accessibility. Notable neighboring tenants include Eden Café, Brazilian Restaurant, Carl's Jr, O'Reilly Auto Parts, Wells Fargo, Bank of Sierra, Bank of America, McDonald's, A&W, Starbucks, and Subway, among others.