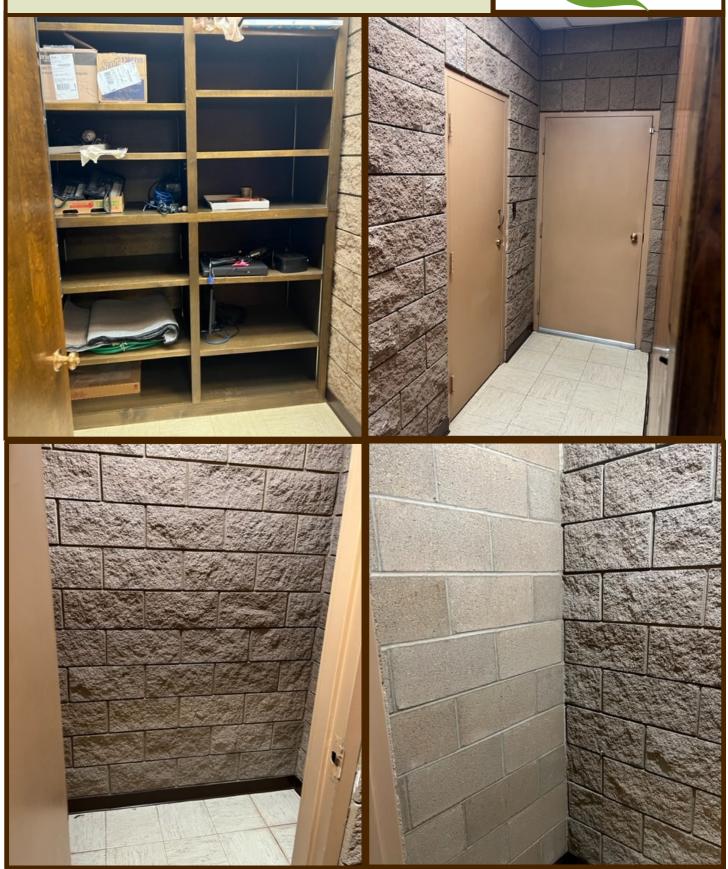

The building features a welcoming lobby, a break station equipped with a sink, microwave, and mini fridge, as well as two restrooms. With a total of seven offices, one of which has its own private entrance and secure storage, it provides flexibility for various business needs. Ample parking is available directly in front and on the side of the building.