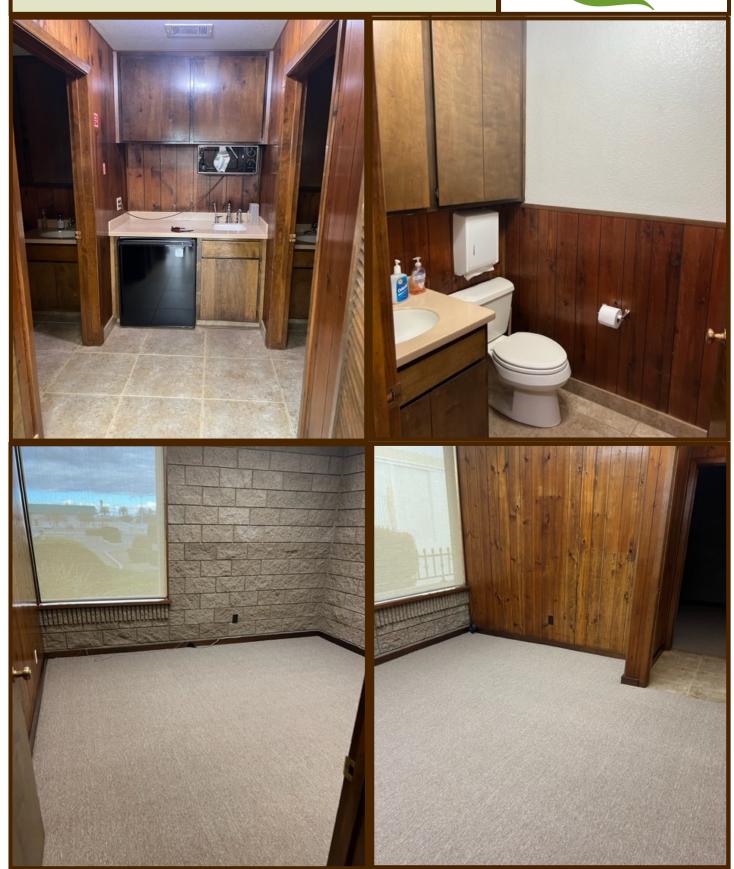

The building features a welcoming lobby, a break station equipped with a sink, microwave, and mini fridge, as well as two restrooms. With a total of seven offices, one of which has its own private entrance and secure storage, it provides flexibility for various business needs. Ample parking is available directly in front and on the side of the building.