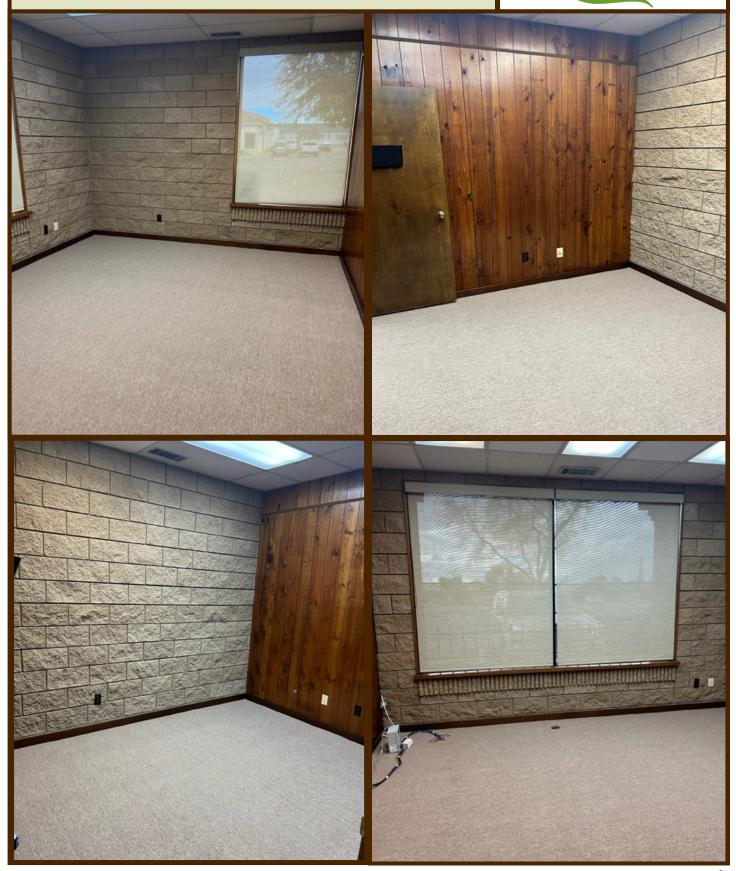

\* Ample parking available in shared parking lot.

\* New Carpet in all offices.

For sale in the Tulare Tower Square Complex, this office building boasts an excellent location in Downtown Tulare, just a stone's throw away from numerous businesses and national retailers. Situated approximately 6 miles from Visalia, it offers convenience and accessibility. Notable neighboring tenants include Eden Café, Brazilian Restaurant, Carl's Jr, O'Reilly Auto Parts, Wells Fargo, Bank of Sierra, Bank of America, McDonald's, A&W, Starbucks, and Subway, among others.

The building features a welcoming lobby, a break station equipped with a sink, microwave, and mini fridge, as well as two restrooms. With a total of seven offices, one of which has its own private entrance and secure storage, it provides flexibility for various business needs. Ample parking is available directly in front and on the side of the building.