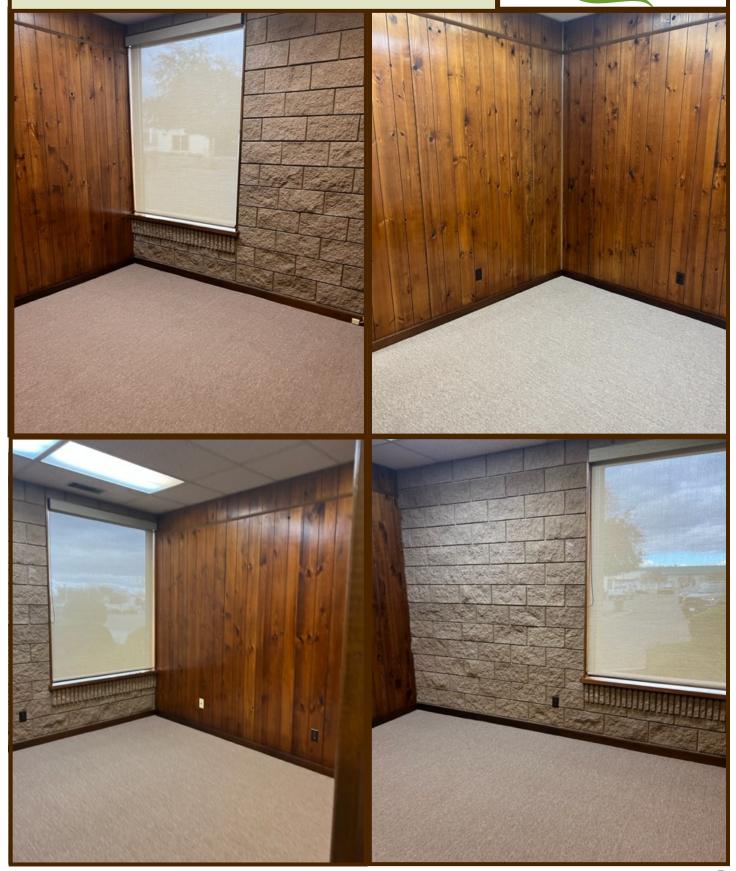

\* Ample parking available in shared parking lot.

\* New Carpet in all offices.

For sale in the Tulare Tower Square Complex, this office building boasts an excellent location in Downtown Tulare, just a stone's throw away from numerous businesses and national retailers. Situated approximately 6 miles from Visalia, it offers convenience and accessibility. Notable neighboring tenants include Eden Café, Brazilian Restaurant, Carl's Jr, O'Reilly Auto Parts, Wells Fargo, Bank of Sierra, Bank of America, McDonald's, A&W, Starbucks, and Subway, among others.

The building features a welcoming lobby, a break station equipped with a sink, microwave, and mini fridge, as well as two restrooms. With a total of seven offices, one of which has its own private entrance and secure storage, it provides flexibility for various business needs. Ample parking is available directly in front and on the side of the building.