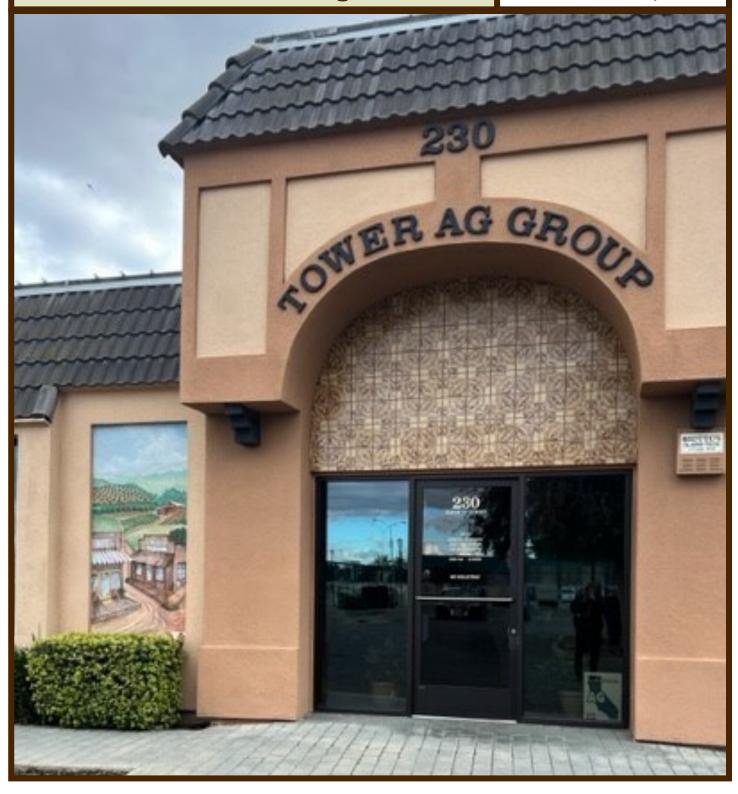

## Commercial Office Building 230 No. J Street, Tulare, Ca.

**Manuel Ortiz** 

Diversified Real Estate Ph. 559.972.0909

\* Purchase Price: \$449,001.00

\* Terms: Cash, 1031

\* Address: 230 No. J Street, Tulare, CA 93274

\* Ample parking available in shared parking lot.

\* New Carpet in all offices.

For sale in the Tulare Tower Square Complex, this office building boasts an excellent location in Downtown Tulare, just a stone's throw away from numerous businesses and national retailers. Situated approximately 6 miles from Visalia, it offers convenience and accessibility. Notable neighboring tenants include Eden Café, Brazilian Restaurant, Carl's Jr, O'Reilly Auto Parts, Wells Fargo, Bank of Sierra, Bank of America, McDonald's, A&W, Starbucks, and Subway, among others.